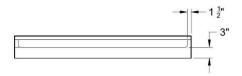

The inside bottom floor will be textured. The texture bottom floor meets and exceeds ASTM Safety Specification F-462.

The unit will measure 48" x 39" x 7" and has a 3" front outside threshold with a 1.5" inside dam. The B-4839 meets the Wisconsin Building Code and Federal Code for 36" of inside space on a Plan "B" shower.