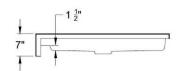

The inside bottom floor will be textured. The texture bottom floor meets and exceeds ASTM Safety Specification F-462.

The unit will measure 48" x 39" x 7" and has a 3" front outside threshold with a 1.5" inside dam. The B-4839 meets the Wisconsin Building Code and Federal Code for 36" of inside space on a Plan "B" shower.