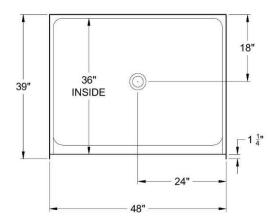

The inside bottom floor will be textured. The texture bottom floor meets and exceeds ASTM Safety Specification F-462.

The unit will measure 48" x 39" x 7" and has a 3" front outside threshold with a 1.5" inside dam. The B-4839 meets the Wisconsin Building Code and Federal Code for 36" of inside space on a Plan "B" shower.

The B-4839 is available with an Above Floor Rough-in. For Above Floor Rough-in, please change model # to: B-4839-AFR and add 2" to overall height and 2" to the front apron height.

The front apron of all units will have wood support along the entire length to help prevent the corners from chipping or bowing in or out.