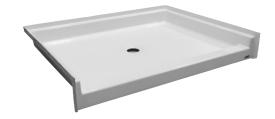

Warm Rain models B-4839 shower base fixtures are constructed of reinforced polyester resin covered with a high gloss gel-coat of 18 - 20 mil. thickness. The reinforced fiberglass has a minimum content of 18 % fiberglass.

The bottom base of the unit is constructed of 1/2" end-grained balsa wood sandwiched between 2 layers of reinforced fiberglass at a content of no less than 18%. The base is an integral part of the unit.

The inside bottom floor will be textured. The texture bottom floor meets and exceeds ASTM Safety Specification F-462.

The unit will measure 48" x 39" x 7" and has a 3" front outside threshold with a 1.5" inside dam. The B-4839 meets the Wisconsin Building Code and Federal Code for 36" of inside space on a Plan "B" shower.

The B-4839 is available with an Above Floor Rough-in. For Above Floor Rough-in, please change model # to: B-4839-AFR and add 2" to overall height and 2" to the front apron height.

The front apron of all units will have wood support along the entire length to help prevent the corners from chipping or bowing in or out.