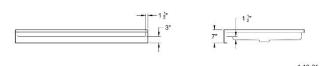

## **Installation Notes**

Model: B-6039

Shower Base: 60" x 39" x 7"

Door Opening: 56.25"

Front Outside Threshold Height: 3"

Inside dam height: 1.5"

## **Special NOTE:**

ALL DIMENSIONS MAY VARY +/- 1/4"

For Above Floor Rough-in (B-6039-AFR): Add 2" to overall height and 2" front outside apron height. Inside dam remains at 1.5"

Warm Rain Corporation, 51675 N. Industrial Drive, Calumet, MI 49913 1-21-21 Voice: 906-482-3750 \* Fax: 906-482-2585 \* email: <a href="tedk@warmrain.com">tedk@warmrain.com</a> \* website: <a href="tedk@warmrain.com">www.warmrain.com</a> \* Page 1 of 1