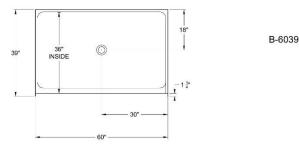

## **Installation Notes**

Model: B-6039

Shower Base: 60" x 39" x 7"

Door Opening: 56.25"

Front Outside Threshold Height: 3"

Inside dam height: 1.5"

## **Special NOTE:**

ALL DIMENSIONS MAY VARY +/- 1/4"

For Above Floor Rough-in (B-6039-AFR): Add 2" to overall height and 2" front outside apron height. Inside dam remains at 1.5"

Warm Rain Corporation, 51675 N. Industrial Drive, Calumet, MI 49913 1-21-21 Voice: 906-482-3750 \* Fax: 906-482-2585 \* email: <a href="tedk@warmrain.com">tedk@warmrain.com</a> \* website: <a href="tedk@warmrain.com">www.warmrain.com</a> \* Page 1 of 1