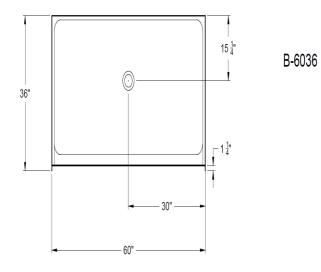

## Model: B-6036

Shower Base

Door Opening: 56.75"

Front Outside Threshold Height: 3"

Inside dam height: 1.5"

Installation Notes:

- 1. Inspect Frame Area for proper size, level, square and plumb
- 2. Position base in framed area. Check to be sure base is level. Be sure apron is down tight to floor and walls are touching studs of framed area.
- 3. Spot nail the nailing flanges at the top front corners.
- 4. Continue to nail flanges to each stud.
- 5. After installation clean base with warm water and liquid detergent. Paints and other materials may easily be removed without damage to the unit with use of turpentine, paint thinner or acetone.
- 6. Any scratches or dull areas in the unit may be removed with automotive type buffing compound.