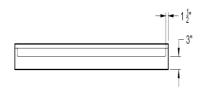

## Model: B-6036

Shower Base

Door Opening: 56.75"

Front Outside Threshold Height: 3"

Inside dam height: 1.5"

Installation Notes:

- 1. Inspect Frame Area for proper size, level, square and plumb
- 2. Position base in framed area. Check to be sure base is level. Be sure apron is down tight to floor and walls are touching studs of framed area.
- 3. Spot nail the nailing flanges at the top front corners.
- 4. Continue to nail flanges to each stud.
- 5. After installation clean base with warm water and liquid detergent. Paints and other materials may easily be removed without damage to the unit with use of turpentine, paint thinner or acetone.
- 6. Any scratches or dull areas in the unit may be removed with automotive type buffing compound.