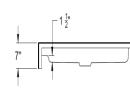

## Model: B-6036

Shower Base

Door Opening: 56.75"

Front Outside Threshold Height: 3"

Inside dam height: 1.5"

Installation Notes:

- 1. Inspect Frame Area for proper size, level, square and plumb
- 2. Position base in framed area. Check to be sure base is level. Be sure apron is down tight to floor and walls are touching studs of framed area.
- 3. Spot nail the nailing flanges at the top front corners.
- 4. Continue to nail flanges to each stud.
- 5. After installation clean base with warm water and liquid detergent. Paints and other materials may easily be removed without damage to the unit with use of turpentine, paint thinner or acetone.
- 6. Any scratches or dull areas in the unit may be removed with automotive type buffing compound.