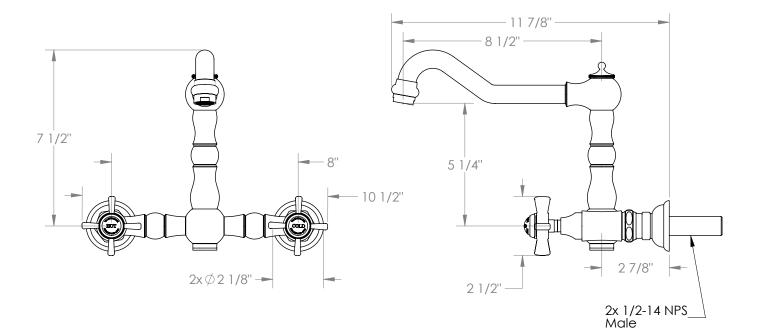

## BROOKLYN, NEW YORK

Paris 206-7.7-S1 Wall Mounted, Bridge Kitchen Faucet

- Two 1/2"-14 NPS Male Wall Connections
- Recommended Wall Hole: 1"
- All Lead-Free Brass Construction
- Flow Rate: 1.75 GPM
- 1/4 Turn Ceramic Cartridge
- 360° Rotating Spout
- Professional Installation Required