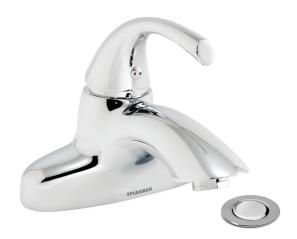

### Echo™ Single Lever Faucet

#### FEATURES:

- 1.2 GPM (4.5 L/min) flow rate
- Brass construction
- Lever handle
- Ceramic cartridge
- Inlet supply lines not included, accepts 1/2" NPSM to 3/8" compression supply lines
- Pop-up drain with lift rod
- Corrosion resistant finishes
- Coordinates with Echo Collection