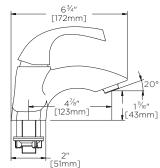

#### WARRANTY:

- Visit www.speakman.com for full product warranty information • Limited Lifetime Warranty (consumer)
- 5 Year Limited Warranty (commercial)

I. All dimensions are in inches (millimeters) unless otherwise specified and are subject to change without notice.