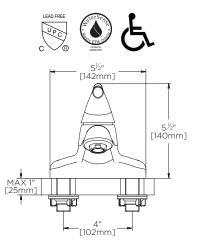

#### **STANDARDS:**

- ASME A112.18.1/CSA B125.1 certified
- NSF/ANSI 61 certified
- NSF 372 certified
- WaterSense certified
- ADA compliant