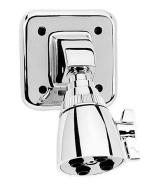

#### **FEATURES:**

- Sentinel Mark II® concealed anti-scald balanced pressure shower
- Chrome plated brass wall plate with metal index.
- Chrome plated brass lever handle.
- Independent center sleeve allows up to 1 in. of rough-in variation
- Adjustable temperature limit stop. Brass body.
- Pressure balancing & ceramic temperature regulating cartridge with built-in check valves.
- Can be installed back-to-back.
- Roughing-in template.
- S-2280 Anystream® wall mounted showerhead with flow control device reduces flow to 2.5 gpm (9.46 L/min) maximum
- Four port valve with 1/2 in. female copper sweat inlets and shower outlet (tub outlet 1/2 NPT female).
- Furnished with 1/2 in. pipe plug.