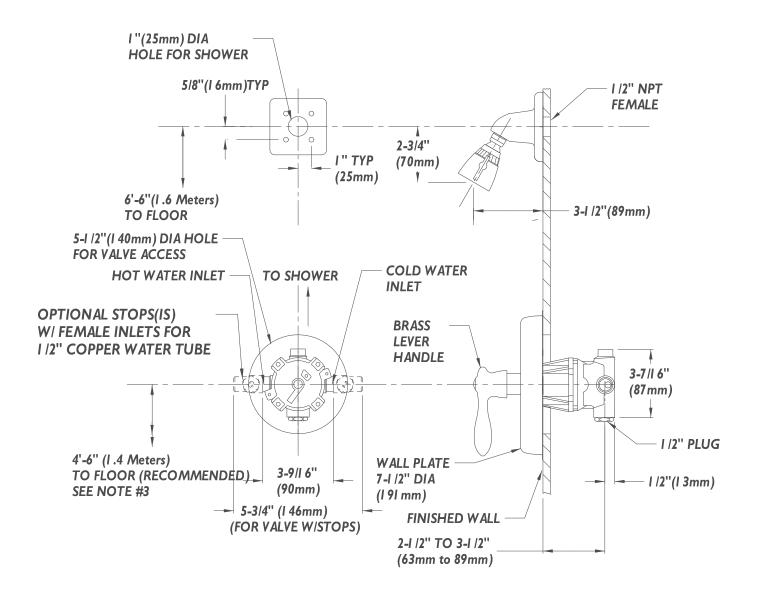

#### **WARRANTY:**

• 5 year limited

DIMENSIONS: NOTE: 1. All dimensions are in inches (millimeters) unless otherwise specified and are subject to change without notice. 2. Unless otherwise specified all inlets and outlets are 1/2" female copper sweat. 3. For ADA mounting locations consult ADAAG, ANSI Al 17.1, or state regulations.