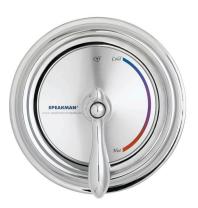

#### **FEATURES:**

- Sentinel Mark II® concealed anti-scald balanced pressure shower
- Chrome plated brass wall plate with metal index.
- Chrome plated brass lever handle.
- Independent center sleeve allows up to 1 in. of rough-in variation
- Adjustable temperature limit stop. Brass body.
- Pressure balancing & ceramic temperature regulating cartridge with built-in check valves.
- Can be installed back-to-back.
- Roughing-in template.
- S-2280 Anystream® wall mounted showerhead with flow control device reduces flow to 2.5 gpm (9.46 L/min) maximum
- Four port valve with 1/2 in. female copper sweat inlets and shower outlet (tub outlet 1/2 NPT female).
- Furnished with 1/2 in. pipe plug.