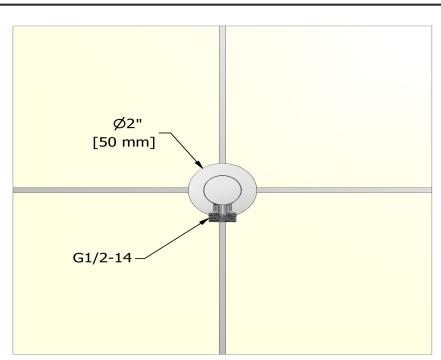

## **Descriptions**

- Ceramic cartridge
- Adjustable depth
- ½" outlet male
- ½" inlet female NPT