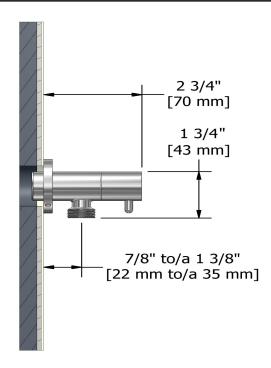

## **Descriptions**

- Ceramic cartridge
- Adjustable depth
- ½" outlet male
- ½" inlet female NPT