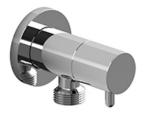

Elbow supply with shut-off valve **790** 

## **Descriptions**

- Ceramic cartridge
- Adjustable depth
- ½" outlet male
- ½" inlet female NPT