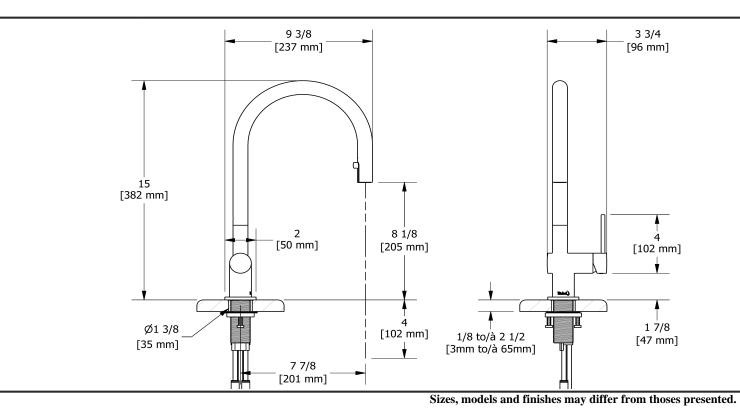

#### Azure kitchen faucet with spray AZ101



# Descriptions

- Ceramic cartridge
- 1-jet pull-down spray
- 3/8" speedway compression
- Silent braided nylon hose

# Available colors

- C : Chrome
- SS : Stainless Steel (PVD)

### Available flows

- 6.7 L/min, 1.8 gpm (US) 60psi
- 3.7 L/min, 1 gpm (US) 60psi ( AZ101-10 )

#### Certifications

- CSA B125.1
- NSF/ANSI standard 61 and 372
- ASME A112.18.1
- CMR248 Approval
- DOE



## Warranty

CUPC®

This **Riobel Inc.** product you have purchased carries a Limited Lifetime Warranty on the chrome, PVD finish, blacks and all working parts and is guaranteed from the initial purchase date against all <u>manufacturing defects</u>. All other finishes, including plastic components, are guaranteed for one year. All electric and/or electronic parts are covered by a 5-year limited warranty.

## **Customer Service**

Ontario, West Canada : 888-287-5354 Quebec, Maritimes, United States : 866-473-8442