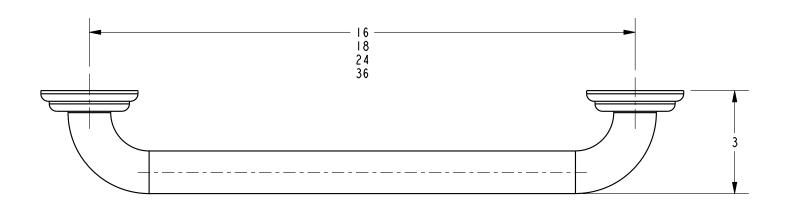

|  |
|                 |               |                               |  |
|                 |               |                               |  |
|                 |               |                               |  |

| <b>Product Specification:</b> | Add "Length Indicator and Color / Finish" suffix to Model number, below. |
|-------------------------------|--------------------------------------------------------------------------|
|-------------------------------|--------------------------------------------------------------------------|

The Towel Bar shall be made of solid brass construction. Towel Bar shall complement Newport Brass Keaton product series. Towel Bar shall be Newport Brass Model 36-02/\_\_\_\_.

## 36-02

### **Product Dimensions** (units are in inches)