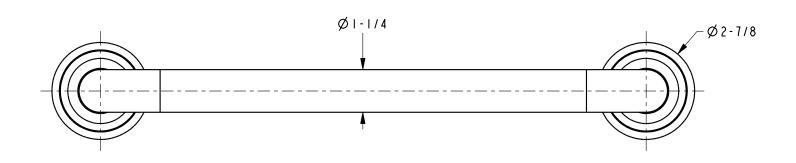

|  |
|                 |               |                               |  |
|                 |               |                               |  |
|                 |               |                               |  |

| <b>Product Specification:</b> | Add "Length Indicator and Color / Finish" suffix to Model number, below. |
|-------------------------------|--------------------------------------------------------------------------|
|-------------------------------|--------------------------------------------------------------------------|

The Towel Bar shall be made of solid brass construction. Towel Bar shall complement Newport Brass Keaton product series. Towel Bar shall be Newport Brass Model 36-02/\_\_\_\_.

## 36-02

### **Product Dimensions** (units are in inches)