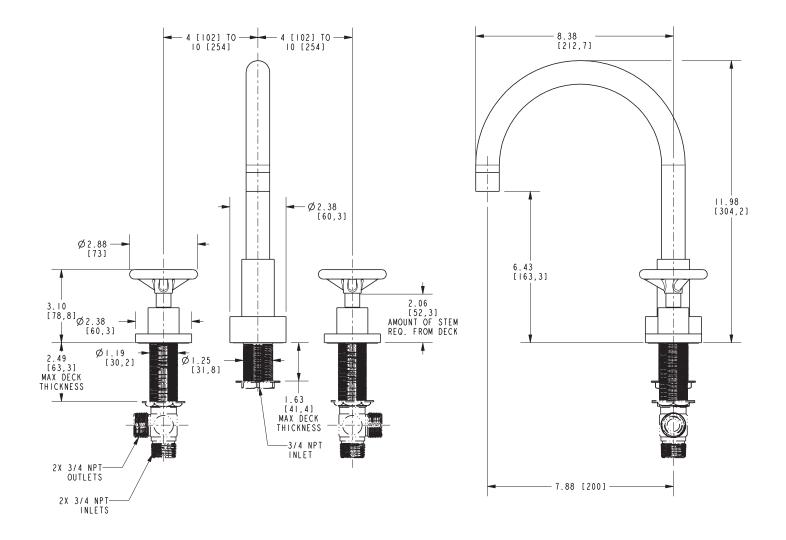

#### **Features**

- Solid brass construction
- 6.43" (16.3 cm) spout height at outlet
- 7.88"" (20.0 cm) spout reach (c-c)
- Intended for use with Newport Brass rough valve kit (Required Accessory) which incorporates the following:
  - Brass valve bodies and quick-connect spout fitting
  - Quarter-turn washerless ceramic disc 3/4" valve cartridges
- ADA Compliant

### Product Specification Add "Color / Finish" suffix to Model number, below.

The Roman Tub Deck Trim shall be made of solid brass construction. Roman Tub Deck Trim shall incorporate 3-spoke circular handles. Product shall incorporate a 6.43" (16.3 cm) spout height at outlet and a 7.88" (20.0 cm) spout reach (c-c). Rough valve kit shall incorporate brass valve bodies with quarter-turn washerless ceramic disc 3/4" valve cartridges and a spout nipple. Roman Tub Deck Trim shall be Newport Brass Model 3-2926/ and Newport Brass rough valve kit shall be 1-502.

#### **PRODUCT DIMENSIONS** (Units are in inches)