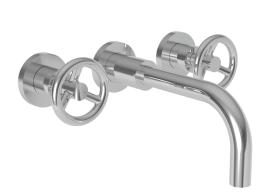

# SLATER

3-2921

#### **Features**

- Solid brass construction
- 8-11/16" (22.1 cm) spout reach (wall-to-center)
- 1/2" NPT spout inlet fitting
- Rough valve incorporates a brass valve body assembly
- Rough valve incorporates quarter-turn washerless ceramic disc valve cartridges
- Intended for use with Newport Brass rough valve as specified (Required Accessory)
- ADA Compliant
- 1.2 GPM (4.5 LPM) Max

#### Product Specification Add "Color / Finish" suffix to Model number, below.

The Wall-Mounted Lavatory Faucet shall be made of solid brass construction. Wall-Mounted Lavatory Faucet shall incorporate 3-spoke handles and a 8-11/16" (22.1 cm) spout (wall-to-center) that incorporates a 1/2" NPT inlet fitting. Rough valve shall incorporate a brass valve body assembly and quarter-turn washerless ceramic disc valve cartridges. Wall-Mounted Lavatory Faucet shall be Newport Brass Model 3-2921/\_\_\_\_ and Newport Brass rough valve shall be 1-532U.