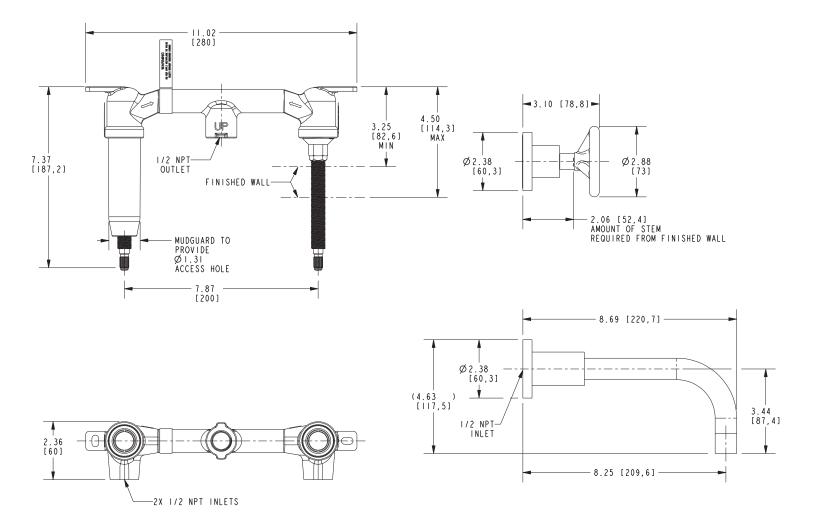

## 3-2921

Product dimensions are provided for reference only. For specific product installation guidelines, please reference the installation instructions of the product being installed.