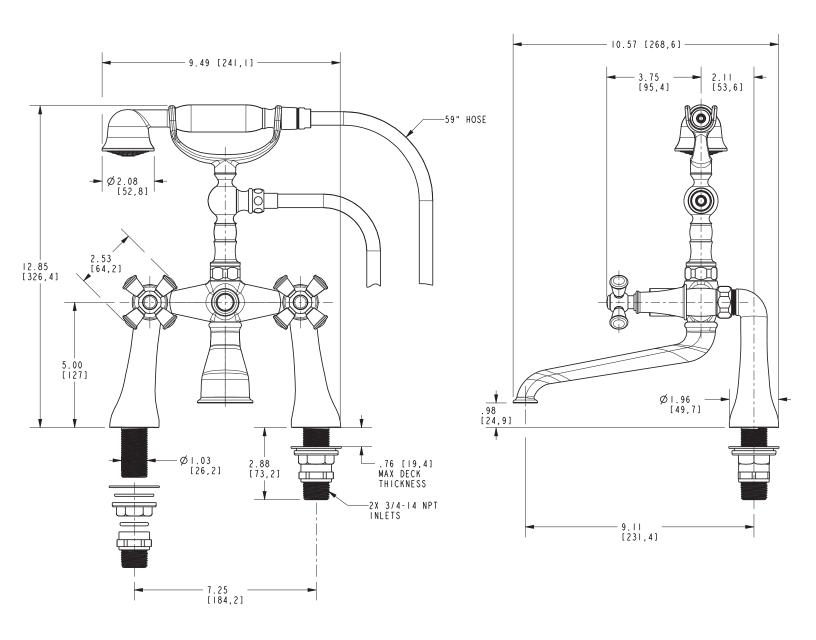

### **PRODUCT DIMENSIONS** (Units are in inches)

Product Dimensions are provided for reference only. For specific product installation guidelines, please reference the Installation Instructions of the product being installed.

#### **Features**

- Solid brass construction
- Quarter-turn washerless ceramic disc valve cartridges
- 3/4" NPT hot and cold inlet fittings
- 9.11" (23.1 cm) tub spout reach from inlet fittings (c-c)
- 2.08" (5.3 cm) handshower diameter
- · For deck-mounted configurations
- ADA Compliant
- 1.8 GPM (6.8 LPM) Max, Handshower Only

## Product Specification Add "Color / Finish" suffix to Model number, below.

The Exposed Tub and Handshower Set shall be made of solid brass construction and incorporate quarter-turn washerless ceramic disc valve cartridges. Exposed Tub and Handshower Set shall incorporate a push button diverter and ADA complaint cross handles. Product shall be designed for deck-mounted configurations. Product shall have a 9.11" (23.1 cm) tub spout reach (c-c) and 3/4" NPT deck-mounted hot/cold inlet fittings. Product shall feature a solid brass handshower having a diameter of 2.08" (5.3 cm) and a 1.8 gallons (6.7 liters) per minute maximum flow rate. Exposed Tub and Handshower Set shall be Newport Brass Model 2400-4272/\_\_\_\_.