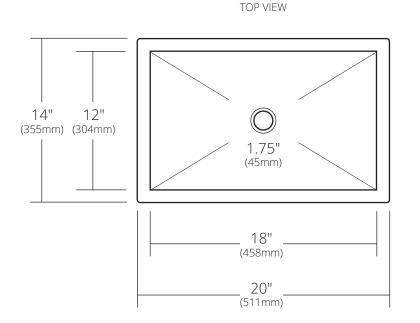

#### **PRODUCT DETAILS**

- 20" x 14" x 4.75" OD (511mm x 355mm x 122mm)
- 18" x 12" x 4" ID (458mm x 304mm x 103mm)
- 1.75" (45mm) drain opening
- Fireclay with precious metal glaze
- Protected with exclusive, custom formulation sealer for ultimate durability