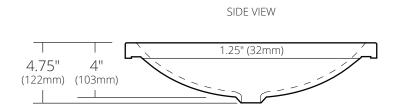

#### **PRODUCT DETAILS**

- 20" x 14" x 4.75" OD (511mm x 355mm x 122mm)
- 18" x 12" x 4" ID (458mm x 304mm x 103mm)
- 1.75" (45mm) drain opening
- Fireclay with precious metal glaze
- Protected with exclusive, custom formulation sealer for ultimate durability