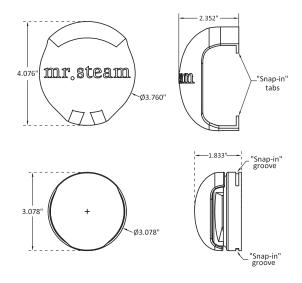

or other tools to tighten. Use of proper thread sealant and hand tightening is usually sufficient.
- 4. Apply a bead of silicone around the steamhead where it meets the wall as required to prevent moisture damage.

#### ACRYLIC SHIELD

Apply a small bead of silicone in the grooves on the top and bottom of the steamhead. Place an Acrylic Shield (PN 103985) over the steamhead until the tabs engage the grooves in the steamhead.

**IMPORTANT:** Do not use with fragrance containing aldehydes. Acrylic Shield damage may result. Mr. Steam oils are approved for use with this acrylic shield.

**IMPORTANT NOTE:** Install steamhead with acrylic shield according to orientation illustrated above. Steam vents out of steam slots to left and right of steamhead.



#### STEAMHEAD/ACRYLIC SHIELD DIMENSIONS



#### FOR ILLUSTRATIVE PURPOSES ONLY. IMPORTANT NOTE: FOR SAFE AND TROUBLE FREE INSTALLATION

visit mrsteam.com or scan the QR code before installation to download the Installation, Operation and Maintenance Manual or refer to the manual provided with the unit.



| MODEL        | FINISH                                     | PROJECT INFORMATION |               |
|--------------|--------------------------------------------|---------------------|---------------|
| CU 103984 PC | Only<br>available in<br>Polished<br>Chrome | Location:           | Contractor:   |
|              |                                            | Architect:          | Submitted By: |
|              |                                            | Engineer:           | Date:         |
| Notes:       |