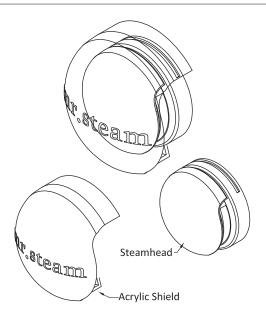

## CU Steamhead

- Full ¾" NPT
- 100% solid brass
- Complete with polycarbonate Acrylic Shield
- Polished Chrome finish

#### ACRYLIC SHIELD

Apply a small bead of silicone in the grooves on the top and bottom of the steamhead. Place an Acrylic Shield (PN 103985) over the steamhead until the tabs engage the grooves in the steamhead.

**IMPORTANT:** Do not use with fragrance containing aldehydes. Acrylic Shield damage may result. Mr. Steam oils are approved for use with this acrylic shield.

**IMPORTANT NOTE:** Install steamhead with acrylic shield according to orientation illustrated above. Steam vents out of steam slots to left and right of steamhead.