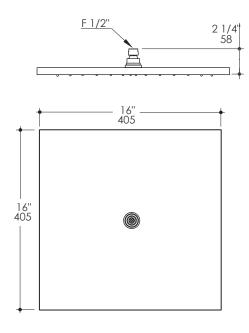

## **Product Specifications:**

#### Notes:

Drawings provided herein are meant to give the user an idea of the product and are not made to scale. The size in inches is rounded up to the nearest 1/16".

LACAVA is committed to the highest level of customer service. Please feel free to contact us at 1-888-522-2823 (toll free) or by email at info@lacava.com for technical assistance or any general inquiries.