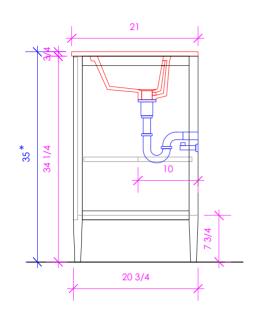

## LUNAROSSA

LRS-F-48

- \* Recommended installation height
- \*\* Recommended plumbing location

### COUNTERTOP: LRS-48T / 5062UN

STONE: QUARTZ: SOLID SURFACE: PR - PURO M - SATIN WHITE

WH - BIANCO IN-IINAC FS - FOSSIL SL - ATHENS AH - ASH CA - CREMA

LACAVA reserves the right to revise any dimension or information on this sheet without notice. Dimensions are nominal and may vary within an industry accepted tolerance of 1/4". Cabinets with vanity top' sinks are made to the matching sink and dimensions may vary. LACAVA is not responsible for any cutouts, countertops, or furniture made without the actual product or template. Differences in color, grain, appearance, and texture are inherent in all natural woodwork and should be expected. Variances in these qualities are not deemed manufacturing defects and will not be accepted as valid reasons for return or exchanges. Plumbing specifications are only a guideline and may need alteration based on application.