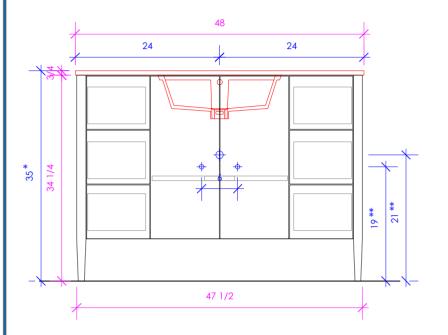

## LUNAROSSA

LRS-F-48

- \* Recommended installation height
- \*\* Recommended plumbing location

#### **FEATURES:**

- FLOOR STANDING VANITY
- TWO DOORS WITH SOFT-CLOSE HINGES
- ADJUSTABLE SHELF INSIDE
- SIX DRAWERS WITH SELF-CLOSE GLIDES
- INTERIOR DRAWERS STAINED TO REFLECT EXTERIOR FINISH
- SOLID WOOD LEGS
- DECORATIVE HARDWARE K547 INCLUDED BUT NOT INSTALLED - CAN BE INSTALLED UPON REQUEST
- USED WITH LRS-48T COUNTERTOP AND **5062UN SINK (SOLD SEPARATELY)**
- PROUDLY HANDMADE IN THE USA
- MANUFACTURED WITH LOW VOC FINISHES AND WOOD FROM RENEWABLE FORESTS

### COUNTERTOP: LRS-48T / 5062UN

STONE: QUARTZ: SOLID SURFACE: PR - PURO M - SATIN WHITE

WH - BIANCO IN-IINAC FS - FOSSIL SL - ATHENS AH - ASH CA - CREMA

LACAVA reserves the right to revise any dimension or information on this sheet without notice. Dimensions are nominal and may vary within an industry accepted tolerance of 1/4". Cabinets with vanity top' sinks are made to the matching sink and dimensions may vary. LACAVA is not responsible for any cutouts, countertops, or furniture made without the actual product or template. Differences in color, grain, appearance, and texture are inherent in all natural woodwork and should be expected. Variances in these qualities are not deemed manufacturing defects and will not be accepted as valid reasons for return or exchanges. Plumbing specifications are only a guideline and may need alteration based on application.