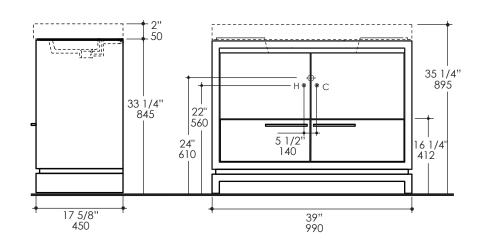

## **Product Specifications:**

#### Notes:

Drawings provided herein are meant to give the user an idea of the product and are not made to scale. The size in inches is rounded up to the nearest 1/16". Slight variances can often occur with porcelain and woodwork. Therefore, LACAVA will not be held responsible for any cutouts, countertops, or furniture made without the actual product or template from LACAVA. Differences in color, grain, appearance and texture are inherent in all natural woodwork, and should be expected. Variances in these qualities are not deemed manufacturing defects, and will not be accepted as valid reasons to return or exchange any LACAVA woodwork. Plumbing specifications are only a guideline and may need to be altered based on the application.