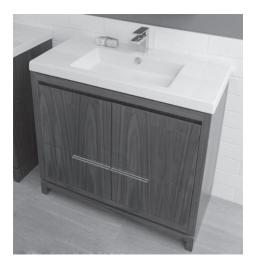

## Aquaquattro Vanity Item #5213C

#### Features:

-Free standing undercounter wood vanity -Two doors with finger pull opening -Two drawers with K470-CR hardware -Soft close drawer slides and concealed European hinges -Washbasin sold separately -Handmade in USA -Manufactured with Iow VOC finishes and wood from renewable forests

#### **Recommended Accessories:**

-Item #5213: Vanity top porcelain washbasin with overflow
-Finish options: White (-001)
-Faucet hole options available: None, One, Two, or Three in 8" spread