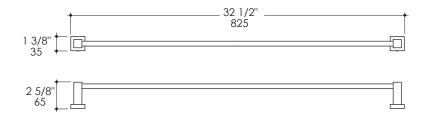

## **Product Specifications:**

Notes:

Drawings provided herein are meant to give the user an idea of the product and are not made to scale. The size in inches is rounded up to the nearest 1/16".

LACAVA is committed to the highest level of customer service. Please feel free to contact us at 1-888-522-2823 (toll free) or by email at info@lacava.com for technical assistance or any general inquiries.