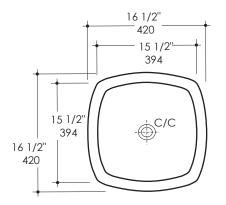

late from LACAVA. Differences in color, grain, appearance and texture are inherent in all natural woodwork, and should be expected. Variances in these qualities are not deemed manufacturing defects, and will not be accepted as valid reasons to return or exchange any LACAVA woodwork. Plumbing specifications are only a guideline and may need to be altered based on the application.

Product specifications are not binding to the manufacturer and can be changed without notice at any time. Please refer to your shipment for product final sizes.

LACAVA is committed to the highest level of customer service. Please feel free to contact us at 1-888-522-2823 (toll free) or by email at info@lacava.com for technical assistance or any general inquiries.

Rev.02-12-2015

### **Product Specifications:**