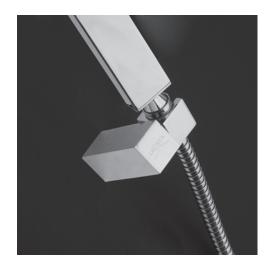

# Waterblade Shower Hook Item #2062

#### Features:

- -Tilting hook for hand-held shower head
- -Brass construction
- -Shower head and intake sold separately

### **Recommended Accessories:**

- -Item #2060: Hand-held shower head with 59" flexible hose
- -Item #W1473: Water intake with square backplate