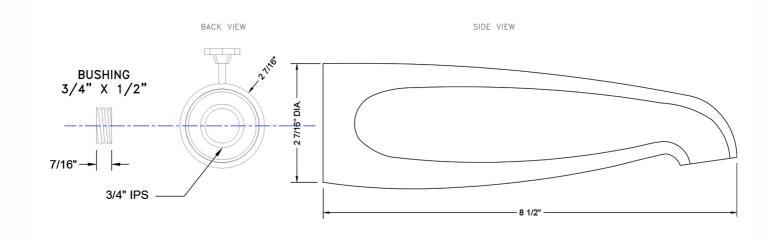

rass face bushing
  8 <sup>1</sup>/<sub>2</sub>" reach allows for wide tub deck



## **AVAILABLE FINISHES:**

| Polished Chrome (PCH)   | Satin Chrome (SC)   |
|-------------------------|---------------------|
| Satin Nickel (SN)       | Pewter (PEW)        |
| Polished Nickel (PN)    | Antique Brass (AB)  |
| Oil-Rubbed Bronze (ORB) | Polished Brass (PB) |
| Vintage Bronze (VB)     | Satin Brass (SB)    |
| Satin Gold (SG)         | Polished Gold (PG)  |
| Bombay Gold (BG)        | Jewelers Gold (JG)  |
| White (WH)              | Sedona Beige (SDB)  |
| Unlacquered Brass (ULB) | Satin Cooper (SCU)  |

Bronze Umber (BU) Caramel Bronze (CB) Antique Copper (ACU) Polished Copper (PCU) Matte Black (MBK) Black Nickel (BKN) Europa Bronze (EB) Tristan Brass (TB)

## **SPECIFICATION DRAWING:**