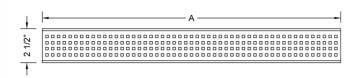

#### SPECIFICATION DRAWING:

| JACLO SQUARE GRATE ONLY |                  |         |
|-------------------------|------------------|---------|
| PART.#                  | DESCRIPTION      | Α       |
| 6222-24-XXX             | 24" SQUARE GRATE | 22 1/4" |
| 6222-32-XXX             | 32" SQUARE GRATE | 30 1/8" |
| 6222-36-XXX             | 36" SQUARE GRATE | 34 1/8" |
| 6222-42-XXX             | 42" SQUARE GRATE | 42"     |
| 6222-48-XXX             | 48" SQUARE GRATE | 46"     |
| 6222-60-XXX             | 60" SQUARE GRATE | 57 3/4" |