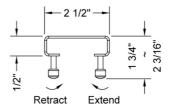

#### **FEATURES:**

- 304 stainless steel construction
- Nominal Size: 32"
- Key included to remove grate for easy cleaning
- Adjustable feet for perfect installation
- JACLO channel drain body sold separately
- Standard finishes: BSS & PSS. Additional finishes available: BKN, BU, EB, JG, MBK, ORB, PB, PG, SB, SDB, SG, TB, WH. Call for pricing and availability