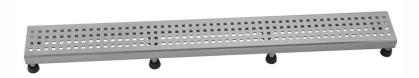

# 32" Channel Drain Square Dotted Grate

#### **FEATURES:**

- 304 stainless steel construction
- Nominal Size: 32"
- Key included to remove grate for easy cleaning
- Adjustable feet for perfect installation
- JACLO channel drain body sold separately
- Standard finishes: BSS & PSS. Additional finishes available: BKN, BU, EB, JG, MBK, ORB, PB, PG, SB, SDB, SG, TB, WH. Call for pricing and availability