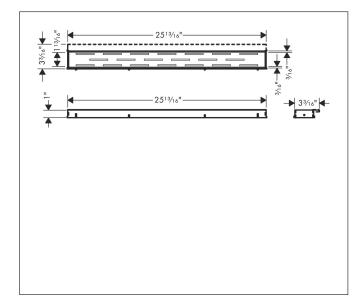

BrandhansgroheArt. NameRainDrain Match Regular Trim 27 5/8" with Height Adjustable FrameArt. Nr.56118801SurfaceBrushed Stainless SteelPos.1

## **Product Picture**



## Drawing



## Features

- Consists of: design trim, height adjustable frame, wall installation flange
- Mounting type: wall-mounted, free in the floor
- Easy to clean surface
- Easy adjustment to tile thickness with height adjustable frame (7 18 mm)
- Tile thickness: up to 18 mm
- Suitable for any type of tile
- Up to 60 l/min drainage capacity
- Where to use: new construction, renovation
- Grate removal tool allows easy removal of the trim
- Wall mounting possible
- tile inlay depth: 12 mm
- Grate material: Stainless Steel 304 (1.4301)
- Suitable for primary and secondary drainage
- Frame width: 62 mm

## Technology