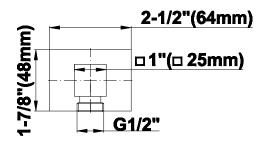

G-8633

### **Information**

• 1/2" NPT female thread inlet

## **Product Features**

• 1/2" NPT female thread inlet