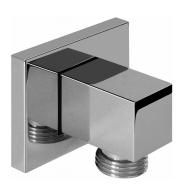

G-8633

### **Information**

• 1/2" NPT female thread inlet

## **Product Features**

• 1/2" NPT female thread inlet