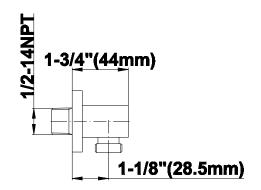

### **Information**

• 1/2" NPT female thread inlet

## **Product Features**

• 1/2" NPT female thread inlet