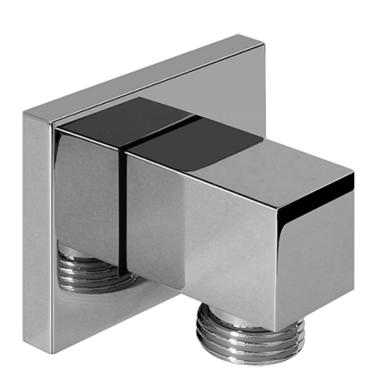

G-8633

### **Information**

• 1/2" NPT female thread inlet

## **Product Features**

• 1/2" NPT female thread inlet

# Available Finishes

- Polished Chrome G-8633-PC
- Steelnox<sup>®</sup>
  G-8633-SN
- Architectural Black w/Chrome Accents
   G-8633-PC/BK