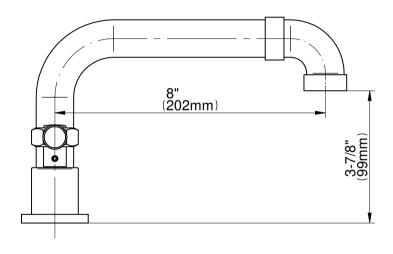

# G-11350-LM56B Vintage Series

Roman Tub tirm set is designed to operate with rough G-1037