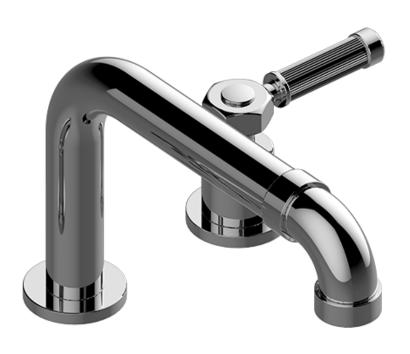

# G-11350-LM56B Vintage Series

Roman Tub tirm set is designed to operate with rough G-1037

### Information

- 3/4" male NPT inlets
- Quick connect tub spout

### **Product Features**

- 3/4" male NPT inlets
- Quick connect tub spout