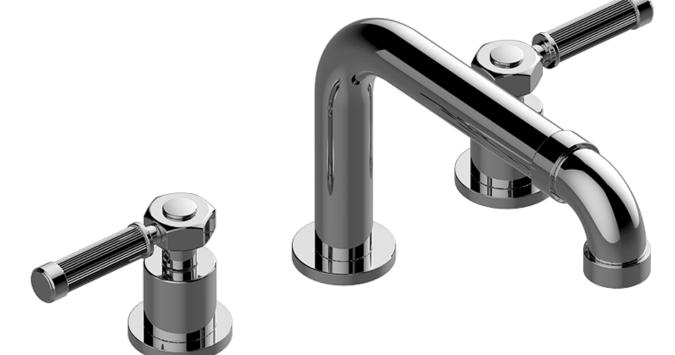

# G-11350-LM56B Vintage Series

Roman Tub tirm set is designed to operate with rough G-1037