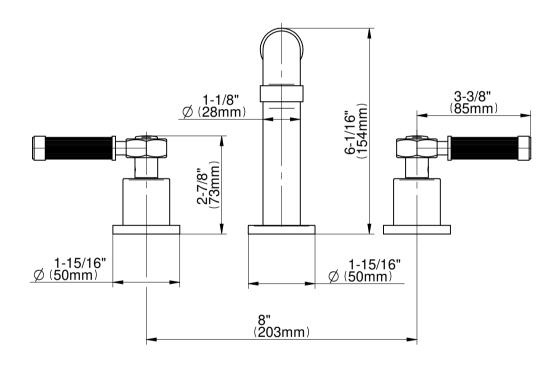

# G-11350-LM56B Vintage Series

Roman Tub tirm set is designed to operate with rough G-1037