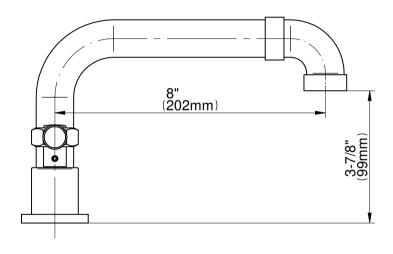

### Information

- 3/4" male NPT inlets
- Quick connect tub spout

### **Product Features**

- 3/4" male NPT inlets
- Quick connect tub spout