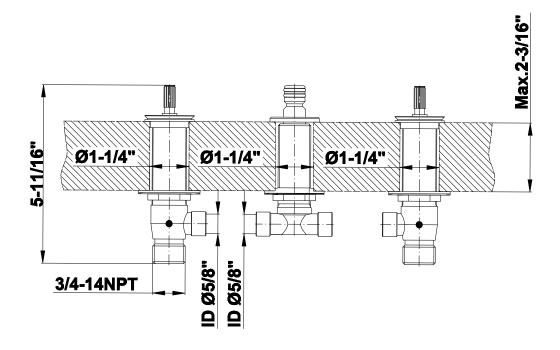

### Information

- 3/4" male NPT inlets
- Quick connect tub spout

### **Product Features**

- 3/4" male NPT inlets
- Quick connect tub spout