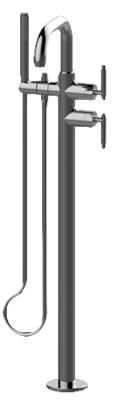

old with







PVD

Black™

Polished

Chrome

PVD



Polished

Chrome with

Onyx PVD Accents









Brushed Nickel

Brushed Onyx **PVD**®

Polished

Nickel





Polished Nickel with Onyx PVD Accents



Architectural White





#### Product Features

- Mud guard displays minimum and maximum floor depth
- Rough can be installed in any orientation making it convenient to route pipes to the rough
- Trim can be rotated 360 degrees in any directions
- Averages 10 GPM with most trim

## Warranty

Limited lifetime warranty

For complete warranty information go to http://www.graff-faucets.com/en/info/faqs



The measurements shown are for reference only. Products and specifications shown are subject to change without notice. Revised 07/2017. <u>www.graff-faucets.com</u> | phone: 800-954-4723





## Information

- Floor-mount installation
- Aerated spout flow rate ~7 gpm @ 45 psi
- Handshower flow rate ≤1.5 max gpm
- 8-7/8" spout reach
- 38-1/16"-41-1/4" approximate height
- Includes handshower with 59" spiral flexible hose (PVD finishes use 59" flex hose)
- Optional in-line pressure balancing valve
- ADA

#### **Finishes**



24K Gold



24K Brushed 24K Brushed Brushed Brass Architectural Gold with Onyx PVD Accents





Black™





Polished

Accents





Gunmetal

Polished Nickel with Onyx PVD

Accents

Matte Black Olive Bronze Onyx PVD® Polished Brass PVD

PVD

Polished Chrome Chrome with Onyx PVD

Brushed Nickel

Brushed Onyx **PVD**®





Polished Nickel





# G-11454-LM57B-T Harley Series