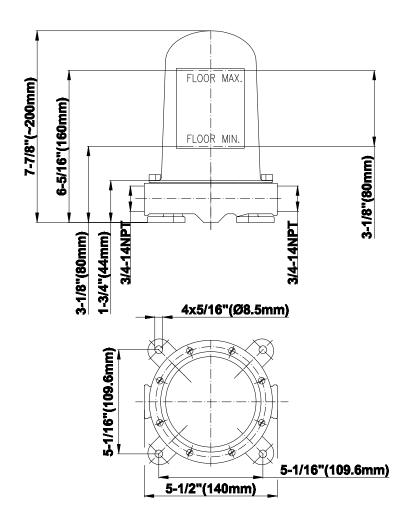

## Information

- Floor-mount installation
- Aerated spout flow rate ~7 gpm @ 45 psi
- Handshower flow rate  $\leq$ 1.5 max gpm
- 8-7/8" spout reach
- 38-1/16"-41-1/4" approximate height
- Includes handshower with 59" spiral flexible hose (PVD finishes use 59" flex hose)
- Optional in-line pressure balancing valve
- ADA

## Information

- Floor-mount installation
- Aerated spout flow rate ~7 gpm @ 45 psi
- Handshower flow rate ≤1.5 max gpm
- 8-7/8" spout reach
- 38-1/16"-41-1/4" approximate height
- Includes handshower with 59" spiral flexible hose (PVD finishes use 59" flex hose)
- Optional in-line pressure balancing valve
- ADA