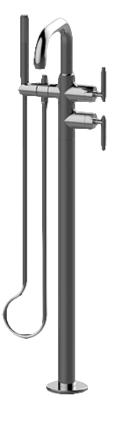

## Information

- Floor-mount installation
- Aerated spout flow rate ~7 gpm @ 45 psi
- Handshower flow rate  $\leq$ 1.5 max gpm
- 8-7/8" spout reach
- 38-1/16"-41-1/4" approximate height
- Includes handshower with 59" spiral flexible hose (PVD finishes use 59" flex hose)
- Optional in-line pressure balancing valve
- ADA

## Information

- Floor-mount installation
- Aerated spout flow rate ~7 gpm @ 45 psi
- Handshower flow rate ≤1.5 max gpm
- 8-7/8" spout reach
- 38-1/16"-41-1/4" approximate height
- Includes handshower with 59" spiral flexible hose (PVD finishes use 59" flex hose)
- Optional in-line pressure balancing valve
- ADA