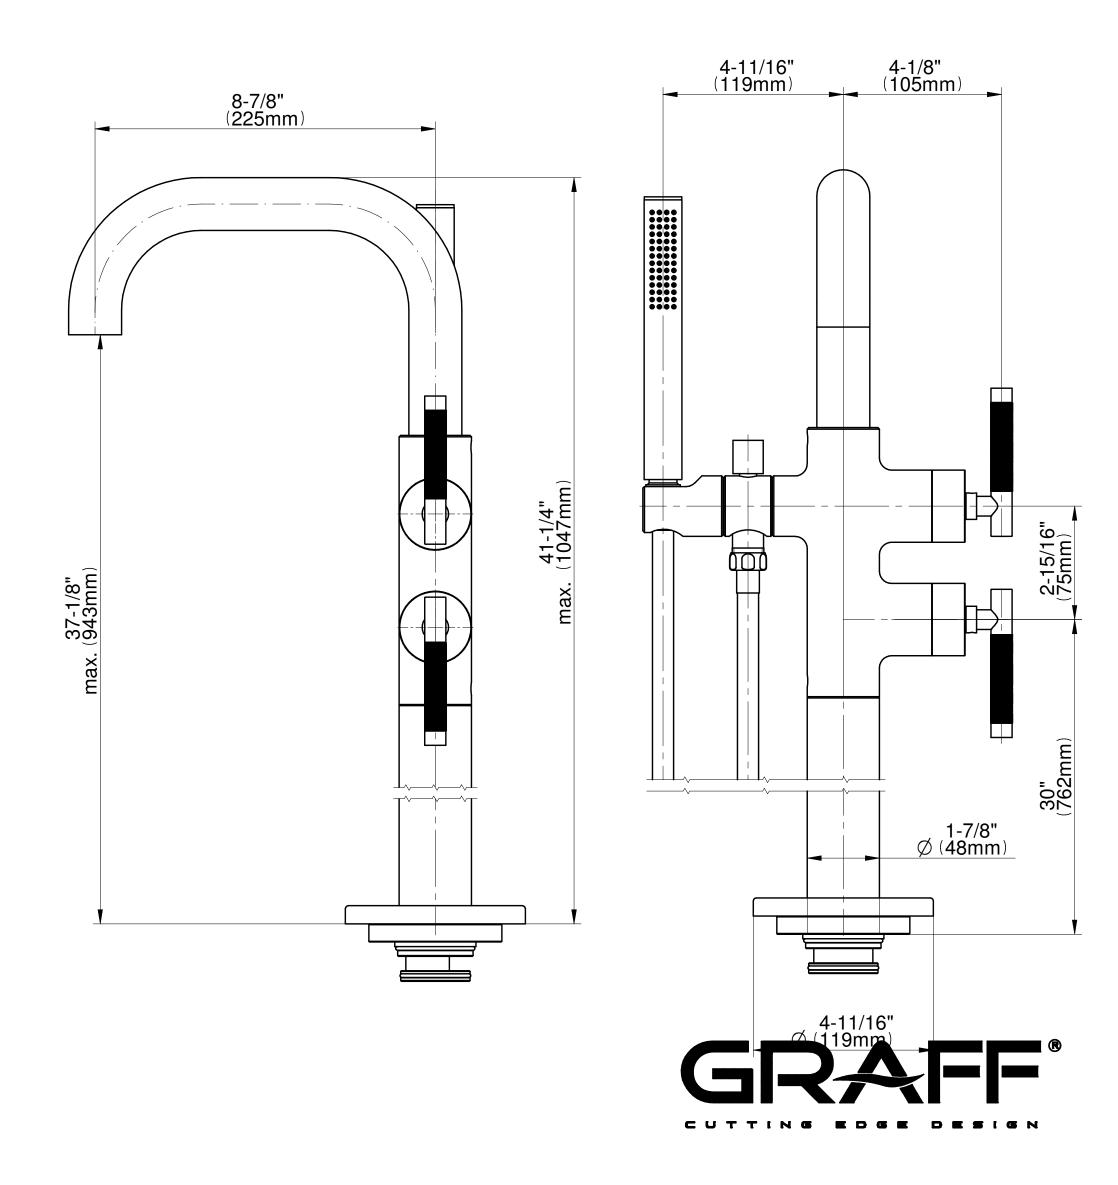

## Information

- Floor-mount installation
- Aerated spout flow rate ~7 gpm @ 45 psi
- Handshower flow rate  $\leq$ 1.5 max gpm
- 8-7/8" spout reach
- 38-1/16"-41-1/4" approximate height
- Includes handshower with 59" spiral flexible hose (PVD finishes use 59" flex hose)
- Optional in-line pressure balancing valve
- ADA

## Information

- Floor-mount installation
- Aerated spout flow rate ~7 gpm @ 45 psi
- Handshower flow rate ≤1.5 max gpm
- 8-7/8" spout reach
- 38-1/16"-41-1/4" approximate height
- Includes handshower with 59" spiral flexible hose (PVD finishes use 59" flex hose)
- Optional in-line pressure balancing valve
- ADA