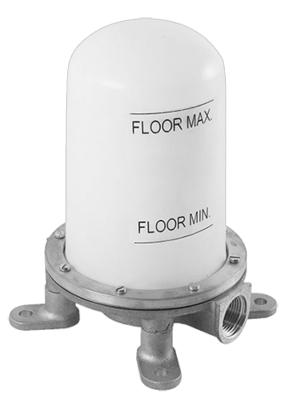

#### Product Features

- Mud guard displays minimum and maximum floor depth
- Rough can be installed in any orientation making it convenient to route pipes to the rough
- Trim can be rotated 360 degrees in any directions
- Averages 10 GPM with most trim