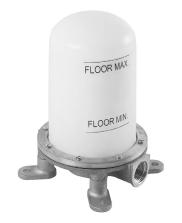

#### Product Features

- Mud guard displays minimum and maximum floor depth
- Rough can be installed in any orientation making it convenient to route pipes to the rough
- Trim can be rotated 360 degrees in any directions
- Averages 10 GPM with most trim