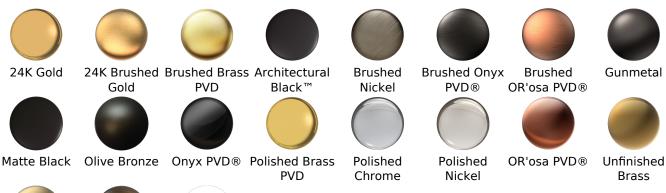

G-7035-C16S-T



# Information

- Single metal handle and decorative trim plate
- Use with G-7005 pressure balancing rough valve
- Available Fall 2017- Call for earlier availability
- ADA

# G-7035-C16S-T CAMDEN Series









### **Information**

- Anti-scald protection
- 1/2" universal inlets/outlets with male threads
- Built-in service stops
- For use with shower only configuration
- Supplied with protective plastic guard

#### **Finishes**









Architectural White





## **Product Features**

- Anti-scald protection
- 1/2" universal inlets/outlets with male threads
- Built-in service stops
- For use with shower only configuration
- Supplied with protective plastic guard

# Warranty

• Limited lifetime warranty

For complete warranty information go to www.graff-faucets.com/en/info/faqs

# **Pressure Balance Rough G-7005**