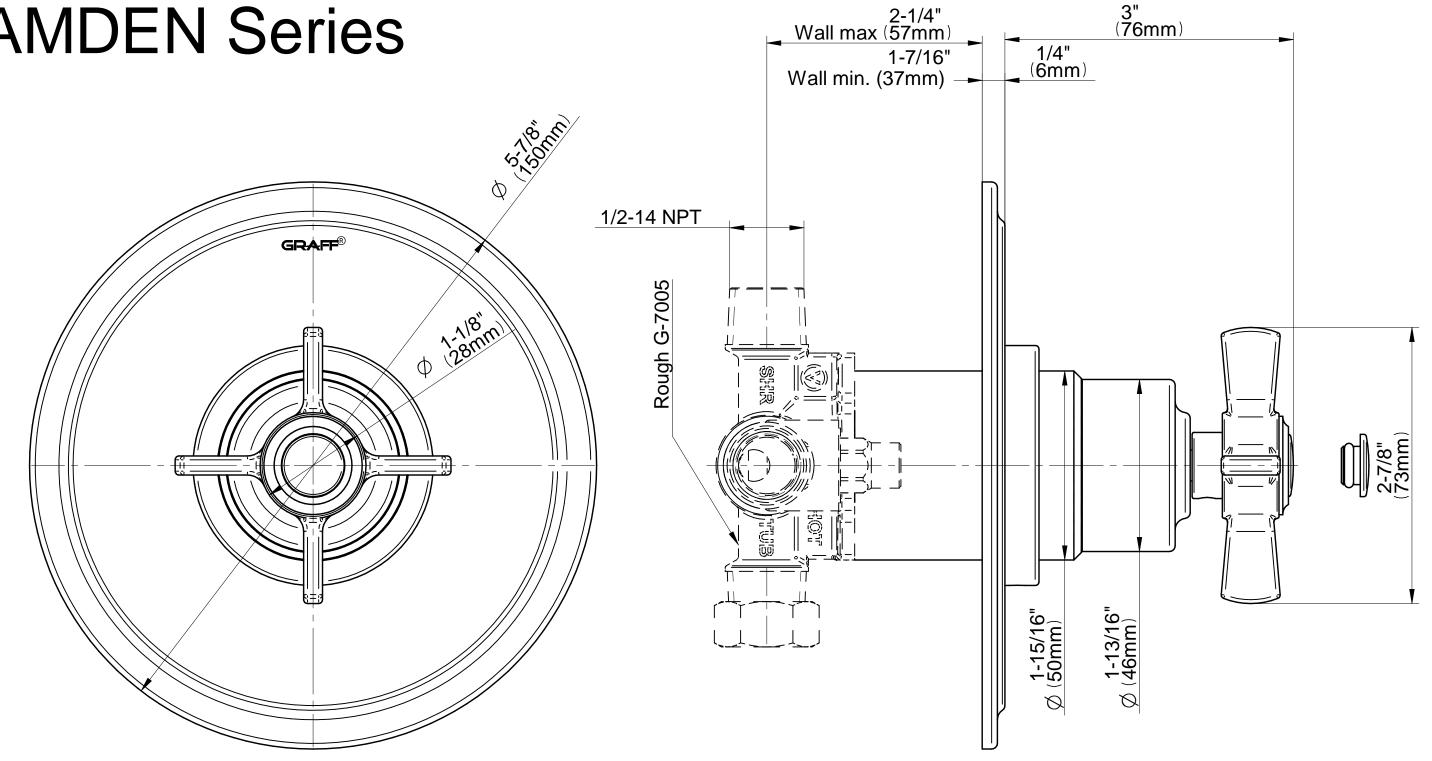

# G-7035-C16S-T CAMDEN Series

# Information

- Single metal handle and decorative trim plate
- Use with G-7005 pressure balancing rough valve
- Available Fall 2017- Call for earlier availability
- ADA

### **Information**

- Anti-scald protection
- 1/2" universal inlets/outlets with male threads
- Built-in service stops
- For use with shower only configuration
- Supplied with protective plastic guard

## **Product Features**

- Anti-scald protection
- 1/2" universal inlets/outlets with male threads
- Built-in service stops
- For use with shower only configuration
- Supplied with protective plastic guard