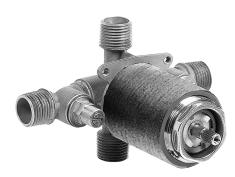

# **Pressure Balance Rough G-7005**

### **Information**

- Anti-scald protection
- 1/2" universal inlets/outlets with male threads
- Built-in service stops
- For use with shower only configuration
- Supplied with protective plastic guard

## **Product Features**

- Anti-scald protection
- 1/2" universal inlets/outlets with male threads
- Built-in service stops
- For use with shower only configuration
- Supplied with protective plastic guard