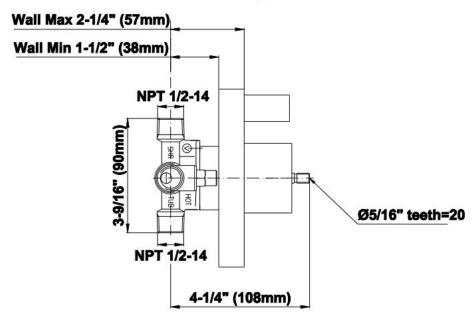

# **Pressure Balance Rough G-7005**

### **Information**

- Anti-scald protection
- 1/2" universal inlets/outlets with male threads
- Built-in service stops
- For use with shower only configuration
- Supplied with protective plastic guard

## **Product Features**

- Anti-scald protection
- 1/2" universal inlets/outlets with male threads
- Built-in service stops
- For use with shower only configuration
- Supplied with protective plastic guard