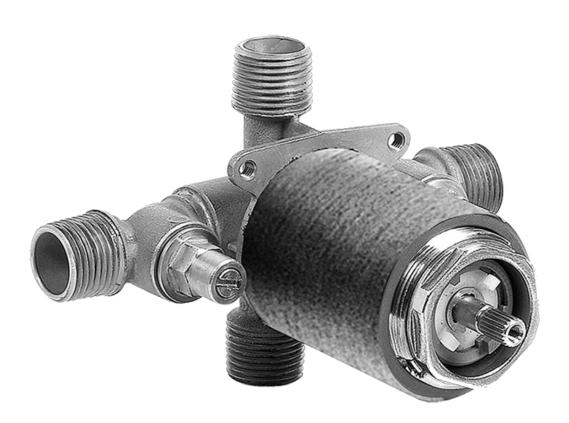

# **Pressure Balance Rough G-7005**

### **Information**

- Anti-scald protection
- 1/2" universal inlets/outlets with male threads
- Built-in service stops
- For use with shower only configuration
- Supplied with protective plastic guard

## **Product Features**

- Anti-scald protection
- 1/2" universal inlets/outlets with male threads
- Built-in service stops
- For use with shower only configuration
- Supplied with protective plastic guard