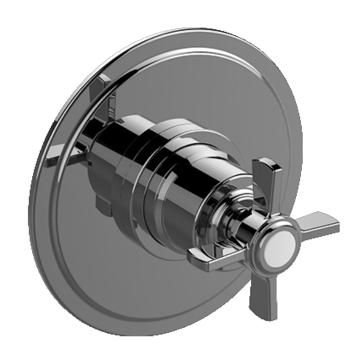

# G-7035-C16S-T CAMDEN Series

# Information

- Single metal handle and decorative trim plate
- Use with G-7005 pressure balancing rough valve
- Available Fall 2017- Call for earlier availability
- ADA