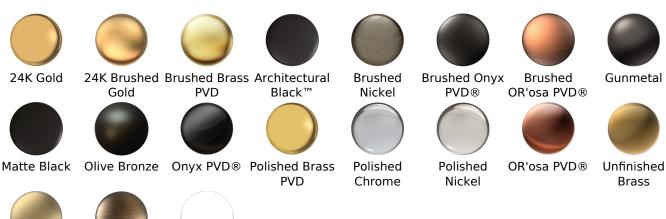

### Available Finishes

- Polished Chrome
  G-8044-C15E-PC-T
- Brushed Nickel G-8044-C15E-BNi-T
- Polished Nickel
  G-8044-C15E-PN-T
- Olive Bronze<sup>™</sup>
  G-8044-C15E-OB-T