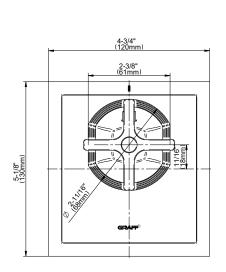

G-8044-C15E-T



# **Information**

- Single metal handle
- Decorative trim plate
- Use with G-8006 thermostatic rough valve
- To complete package, you must order rough valve

#### **Finishes**









Architectural Brushed BrassBrushed Brass White





### <u>Product Features</u>

- Single metal handle
- Decorative trim plate
- Use with G-8006 thermostatic rough valve
- To complete package, you must order rough valve

### Available Finishes

- Polished Chrome
  G-8044-C15E-PC-T
- Brushed Nickel G-8044-C15E-BNi-T
- Polished Nickel
  G-8044-C15E-PN-T
- Olive Bronze<sup>™</sup>
  G-8044-C15E-OB-T

# Warranty

Limited lifetime warranty

For complete warranty information go to: www.graff-faucets.com/en/info/faqs