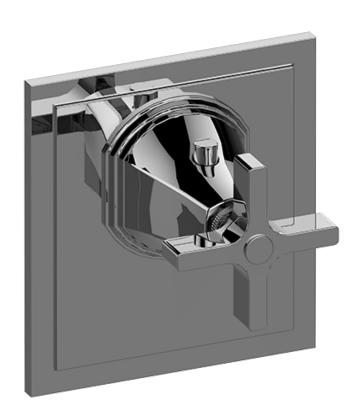

# **Information**

- Single metal handle
- Decorative trim plate
- Use with G-8006 thermostatic rough valve
- To complete package, you must order rough valve

### <u>Product Features</u>

- Single metal handle
- Decorative trim plate
- Use with G-8006 thermostatic rough valve
- To complete package, you must order rough valve