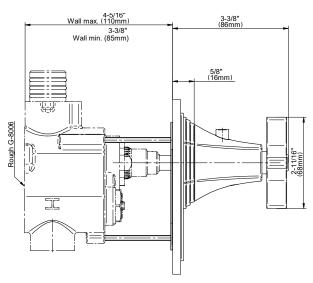

# **Information**

- Single metal handle
- Decorative trim plate
- Use with G-8006 thermostatic rough valve
- To complete package, you must order rough valve

### <u>Product Features</u>

- Single metal handle
- Decorative trim plate
- Use with G-8006 thermostatic rough valve
- To complete package, you must order rough valve