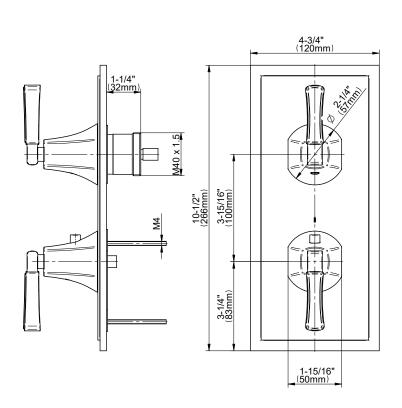

ormation**

- Two metal handles
- Decorative trim plate
- Use with G-8006 and G-8076 or G-8077 or G-8052 or G-8053 thermostatic rough valves
- To complete package, you must order rough valves
- ADA

#### **Finishes**







Brushed BrassBrushed Brass



Architectural White





### Product Features

- Two metal handles
- Decorative trim plate
- Use with G-8006 and G-8076 or G-8077 or G-8052 or G-8053 thermostatic rough valves
- To complete package, you must order rough valves

# Code Compliance

ADA

# Available Finishes

- Polished Chrome
  G-8149-LM47E0-PC-T
- Brushed Nickel
  G-8149-LM47E0-BNi-T
- Polished Nickel
  G-8049-LM47E0-PN-T
- Olive Bronze™ G-8049-LM47E0-OB-T

## Warranty

• Limited lifetime warranty

For complete warranty information go to: www.graff-faucets.com/en/info/faqs