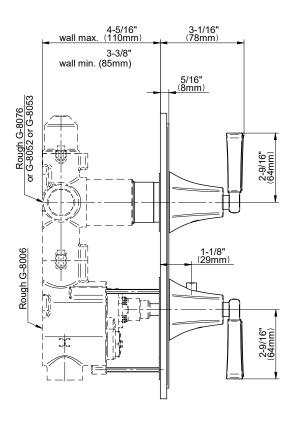

# **Information**

- Two metal handles
- Decorative trim plate
- Use with G-8006 and G-8076 or G-8077 or G-8052 or G-8053 thermostatic rough valves
- To complete package, you must order rough valves
- ADA

### Product Features

- Two metal handles
- Decorative trim plate
- Use with G-8006 and G-8076 or G-8077 or G-8052 or G-8053 thermostatic rough valves
- To complete package, you must order rough valves