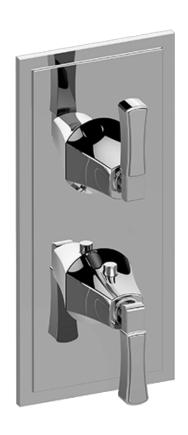

# **Information**

- Two metal handles
- Decorative trim plate
- Use with G-8006 and G-8076 or G-8077 or G-8052 or G-8053 thermostatic rough valves
- To complete package, you must order rough valves
- ADA

### Product Features

- Two metal handles
- Decorative trim plate
- Use with G-8006 and G-8076 or G-8077 or G-8052 or G-8053 thermostatic rough valves
- To complete package, you must order rough valves