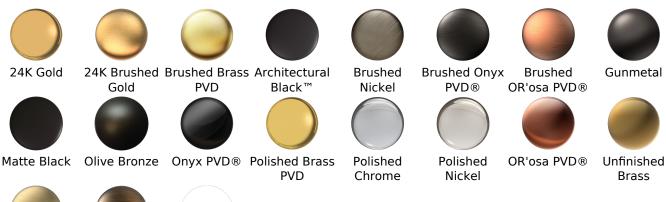

# Available Finishes

- Polished Chrome
  G-8149-LM47E0-PC-T
- Brushed Nickel
  G-8149-LM47E0-BNi-T
- Polished Nickel
  G-8049-LM47E0-PN-T
- Olive Bronze™ G-8049-LM47E0-OB-T