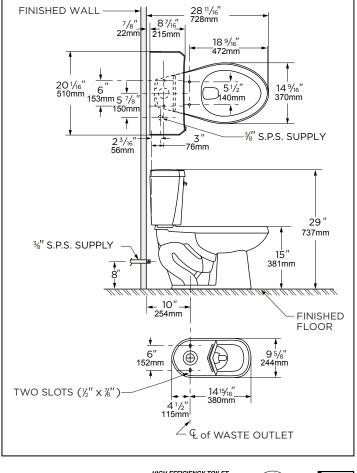

#### 10" Rough-in

#### **Fixtures:**

| Configuration       | Two-piece,<br>Elgongated Toilet            |  |
|---------------------|--------------------------------------------|--|
| Water per Flush     | 1.0 gpf (3.8 lpf)                          |  |
| Rough-In            | 10″                                        |  |
| Height              | 29″                                        |  |
| Width               | 201/16″                                    |  |
| Depth               | 27 <sup>13</sup> /16″                      |  |
| Trapway             | 2″                                         |  |
| Large Water Surface | 8 <sup>11</sup> /16" x 6 <sup>5</sup> /16" |  |
| Shipping Weight     | 88 lbs                                     |  |