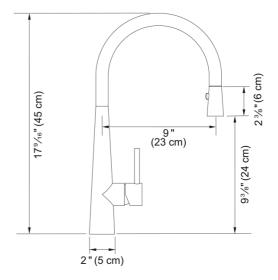

## Steel Pull-Down Faucet - STL-PD-IBK | 115.0619.306

| Technical Data Aspect                   |                     |
|-----------------------------------------|---------------------|
|                                         |                     |
| Color                                   | Industrial black    |
| Type of material                        | Stainless steel 304 |
| Flexible pullout hose material          | Nylon grey          |
| Spray head material                     | Stainless steel     |
| Product Dimensions                      |                     |
| Faucet hole diameter                    | 35 mm               |
| Cartridge dimension                     | 35 mm               |
| Installation                            |                     |
| Mounting type                           | Shank               |
| Water supply hose connection            | 1/2"                |
| Water supply hose length                | 800 mm              |
| Product specifications                  |                     |
| Pressure                                | High pressure       |
| Faucet type                             | Spray               |
| Faucet operation                        | Side lever          |
| Faucet rotation                         | 360°                |
| Product identification                  |                     |
| Product brand                           | FRANKE              |
| Product family                          | Mythos              |
| Collection                              | Steel               |
| Features                                |                     |
| Water saving feature                    | No                  |
| Type of aerator                         | Honeycomb           |
| *************************************** |                     |