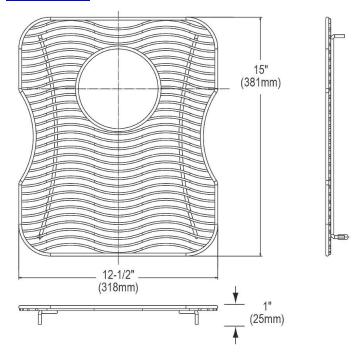

## PRODUCT SPECIFICATIONS

Elkay Stainless Steel 12-1/2" x 15" x 1" Bottom Grid. Overall dimensions are 12-1/2" x 15" x 1".

Made of Stainless Steel

| Material:          | Stainless Steel          |
|--------------------|--------------------------|
| Finish:            | Polished Stainless Steel |
| Dimensions:        | 12-1/2" x 15" x 1"       |
| Fits Bowl Size(s): | 13-1/2" x 16"            |