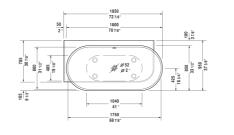

## |< 72 7/8" Inch >|

| Bathtub                                                                                                                                     | Dimension              | Weight   | Order number   |
|---------------------------------------------------------------------------------------------------------------------------------------------|------------------------|----------|----------------|
| corner left, with seamless panel and support frame, with two<br>backrest slopes, cUPC® listed*, DuraSolid® A , Filling capacity<br>66.6 gal | у                      |          |                |
| Colors                                                                                                                                      |                        |          |                |
| 00 White                                                                                                                                    |                        |          |                |
| Variant                                                                                                                                     |                        |          |                |
| Base tub                                                                                                                                    | 72 7/8" x 37 3/8" Inch | 231.5 lb | 70043100000090 |
| Infobox                                                                                                                                     |                        |          |                |
| * Complies with the following standards: CSA B45.5/IAPMO Z1                                                                                 | 24                     |          |                |
| Suitable products                                                                                                                           |                        |          |                |
| Tile flange ,                                                                                                                               |                        |          | 790112         |
| Cable-driven waste and overflow brass,                                                                                                      |                        |          | 790250         |
| Drop-in drain (PVC), for all back-to-wall, corner and<br>freestanding bathtubs, cUPC® listed*,                                              |                        |          | 791281         |
| Drop-in drain (ABS), for all back-to-wall, corner and<br>freestanding bathtubs, cUPC® listed*,                                              |                        |          | 791282         |
|                                                                                                                                             |                        |          |                |

All drawings contain the necessary measurements which are subject to standard tolerances. They are stated in inch & mm and are nonbinding. Exact measurements, in particular for customized installation scenarios, can only be taken from the finished ceramic piece.