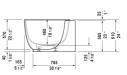

## |< 72 7/8" Inch >|

| Bathtub                                                                                                                                     | Dimension              | Weight   | Order number   |
|---------------------------------------------------------------------------------------------------------------------------------------------|------------------------|----------|----------------|
| corner left, with seamless panel and support frame, with two<br>backrest slopes, cUPC® listed*, DuraSolid® A , Filling capacity<br>66.6 gal | у                      |          |                |
| Colors                                                                                                                                      |                        |          |                |
| 00 White                                                                                                                                    |                        |          |                |
| Variant                                                                                                                                     |                        |          |                |
| Base tub                                                                                                                                    | 72 7/8" x 37 3/8" Inch | 231.5 lb | 70043100000090 |
| Infobox                                                                                                                                     |                        |          |                |
| * Complies with the following standards: CSA B45.5/IAPMO Z1                                                                                 | 24                     |          |                |
| Suitable products                                                                                                                           |                        |          |                |
| Tile flange ,                                                                                                                               |                        |          | 790112         |
| Cable-driven waste and overflow brass,                                                                                                      |                        |          | 790250         |
| Drop-in drain (PVC), for all back-to-wall, corner and<br>freestanding bathtubs, cUPC® listed*,                                              |                        |          | 791281         |
| Drop-in drain (ABS), for all back-to-wall, corner and<br>freestanding bathtubs, cUPC® listed*,                                              |                        |          | 791282         |
|                                                                                                                                             |                        |          |                |

All drawings contain the necessary measurements which are subject to standard tolerances. They are stated in inch & mm and are nonbinding. Exact measurements, in particular for customized installation scenarios, can only be taken from the finished ceramic piece.