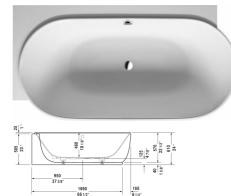

## |< 72 7/8" Inch >|

| Bathtub                                                                                                                                     | Dimension              | Weight   | Order number   |
|---------------------------------------------------------------------------------------------------------------------------------------------|------------------------|----------|----------------|
| corner left, with seamless panel and support frame, with two<br>backrest slopes, cUPC® listed*, DuraSolid® A , Filling capacity<br>66.6 gal | у                      |          |                |
| Colors                                                                                                                                      |                        |          |                |
| 00 White                                                                                                                                    |                        |          |                |
| Variant                                                                                                                                     |                        |          |                |
| Base tub                                                                                                                                    | 72 7/8" x 37 3/8" Inch | 231.5 lb | 70043100000090 |
| Infobox                                                                                                                                     |                        |          |                |
| * Complies with the following standards: CSA B45.5/IAPMO Z1                                                                                 | 24                     |          |                |
| Suitable products                                                                                                                           |                        |          |                |
| Tile flange ,                                                                                                                               |                        |          | 790112         |
| Cable-driven waste and overflow brass,                                                                                                      |                        |          | 790250         |
| Drop-in drain (PVC), for all back-to-wall, corner and<br>freestanding bathtubs, cUPC® listed*,                                              |                        |          | 791281         |
| Drop-in drain (ABS), for all back-to-wall, corner and<br>freestanding bathtubs, cUPC® listed*,                                              |                        |          | 791282         |
|                                                                                                                                             |                        |          |                |

All drawings contain the necessary measurements which are subject to standard tolerances. They are stated in inch & mm and are nonbinding. Exact measurements, in particular for customized installation scenarios, can only be taken from the finished ceramic piece.