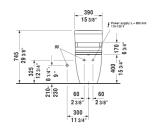

All drawings contain the necessary measurements which are subject to standard tolerances. They are stated in inch & mm and are non-binding. Exact measurements, in particular for customized installation scenarios, can only be taken from the finished ceramic piece.