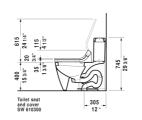

| One-Piece toilet for SensoWash®                                                                                                                                                                                                                                                                                                                                                                                                                           | Dimension                  | Weight                      | Order number |
|-----------------------------------------------------------------------------------------------------------------------------------------------------------------------------------------------------------------------------------------------------------------------------------------------------------------------------------------------------------------------------------------------------------------------------------------------------------|----------------------------|-----------------------------|--------------|
| only in combination with SensoWash, syphonic, 12" rough-in with dual flush piston valve, top flush, connecting elements sensoWash with concealed connections included, vertical ou cUPC® listed*, 1.32/0.92 gpf                                                                                                                                                                                                                                           | for                        |                             |              |
|                                                                                                                                                                                                                                                                                                                                                                                                                                                           |                            |                             |              |
| Colors                                                                                                                                                                                                                                                                                                                                                                                                                                                    |                            |                             |              |
| 00 White 20 HygieneGlaze (an antibacterial ceramic glaze the provides almost indefinite effectiveness)                                                                                                                                                                                                                                                                                                                                                    | at                         |                             |              |
| Variant                                                                                                                                                                                                                                                                                                                                                                                                                                                   |                            |                             |              |
| •                                                                                                                                                                                                                                                                                                                                                                                                                                                         | 15 3/8" x 28" Inch         | 126 lb                      | 21215101     |
| Infobox                                                                                                                                                                                                                                                                                                                                                                                                                                                   |                            |                             |              |
| * Complies with following standards: ASME A112.19.2/CSA B                                                                                                                                                                                                                                                                                                                                                                                                 | 45.1 and ASME A112.19.14   | 4                           |              |
| Sanitary ceramics with the special WonderGliss surface finis time to come. When ordering WonderGliss please add a "1" as eleventh dig                                                                                                                                                                                                                                                                                                                     |                            | tractive-looking for a long |              |
| Mounting set for One-Piece and Two-Piece toilets, outlet 3/8 male thread, wall connection 1/2" - female thread, 1/2", Nor American version                                                                                                                                                                                                                                                                                                                | 3" -<br>-th 15" Inch       | 1.1 lb                      | 001431       |
| Suitable products                                                                                                                                                                                                                                                                                                                                                                                                                                         |                            |                             |              |
| SensoWash® Starck C shower-toilet seat for Happy D.2* reafront and oscillating wash, power actuated lid and seat, individual adjustment of water-, air- and seat surface temperature as well as nozzle position and jet strength, remcontrol included, with concealed connections, 2 individually programmable user profiles, night light, Quick release: easy seat unit removal and attachment, on / off-button, self-clear wand, 14 5/8" x 20 1/4" Inch | note 14 5/8" x 20 1/4" Inc | h                           | 610300       |
|                                                                                                                                                                                                                                                                                                                                                                                                                                                           |                            |                             |              |

All drawings contain the necessary measurements which are subject to standard tolerances. They are stated in inch & mm and are non-binding. Exact measurements, in particular for customized installation scenarios, can only be taken from the finished ceramic piece.