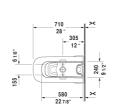

| One-Piece toilet for SensoWash®                                                                                                                                                                                                                                                                                                                                                                                                                           | Dimension                  | Weight                      | Order number |
|-----------------------------------------------------------------------------------------------------------------------------------------------------------------------------------------------------------------------------------------------------------------------------------------------------------------------------------------------------------------------------------------------------------------------------------------------------------|----------------------------|-----------------------------|--------------|
| only in combination with SensoWash, syphonic, 12" rough-in with dual flush piston valve, top flush, connecting elements sensoWash with concealed connections included, vertical ou cUPC® listed*, 1.32/0.92 gpf                                                                                                                                                                                                                                           | for                        |                             |              |
|                                                                                                                                                                                                                                                                                                                                                                                                                                                           |                            |                             |              |
| Colors                                                                                                                                                                                                                                                                                                                                                                                                                                                    |                            |                             |              |
| 00 White 20 HygieneGlaze (an antibacterial ceramic glaze the provides almost indefinite effectiveness)                                                                                                                                                                                                                                                                                                                                                    | at                         |                             |              |
| Variant                                                                                                                                                                                                                                                                                                                                                                                                                                                   |                            |                             |              |
| •                                                                                                                                                                                                                                                                                                                                                                                                                                                         | 15 3/8" x 28" Inch         | 126 lb                      | 21215101     |
| Infobox                                                                                                                                                                                                                                                                                                                                                                                                                                                   |                            |                             |              |
| * Complies with following standards: ASME A112.19.2/CSA B                                                                                                                                                                                                                                                                                                                                                                                                 | 45.1 and ASME A112.19.14   | 4                           |              |
| Sanitary ceramics with the special WonderGliss surface finis time to come. When ordering WonderGliss please add a "1" as eleventh dig                                                                                                                                                                                                                                                                                                                     |                            | tractive-looking for a long |              |
| Mounting set for One-Piece and Two-Piece toilets, outlet 3/8 male thread, wall connection 1/2" - female thread, 1/2", Nor American version                                                                                                                                                                                                                                                                                                                | 3" -<br>-th 15" Inch       | 1.1 lb                      | 001431       |
| Suitable products                                                                                                                                                                                                                                                                                                                                                                                                                                         |                            |                             |              |
| SensoWash® Starck C shower-toilet seat for Happy D.2* reafront and oscillating wash, power actuated lid and seat, individual adjustment of water-, air- and seat surface temperature as well as nozzle position and jet strength, remcontrol included, with concealed connections, 2 individually programmable user profiles, night light, Quick release: easy seat unit removal and attachment, on / off-button, self-clear wand, 14 5/8" x 20 1/4" Inch | note 14 5/8" x 20 1/4" Inc | h                           | 610300       |
|                                                                                                                                                                                                                                                                                                                                                                                                                                                           |                            |                             |              |

All drawings contain the necessary measurements which are subject to standard tolerances. They are stated in inch & mm and are non-binding. Exact measurements, in particular for customized installation scenarios, can only be taken from the finished ceramic piece.