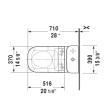

| One-Piece toilet for SensoWash®                                                                                                                                                                                                                                                                                                                                                                                                                           | Dimension                  | Weight                      | Order number |
|-----------------------------------------------------------------------------------------------------------------------------------------------------------------------------------------------------------------------------------------------------------------------------------------------------------------------------------------------------------------------------------------------------------------------------------------------------------|----------------------------|-----------------------------|--------------|
| only in combination with SensoWash, syphonic, 12" rough-in with dual flush piston valve, top flush, connecting elements sensoWash with concealed connections included, vertical ou cUPC® listed*, 1.32/0.92 gpf                                                                                                                                                                                                                                           | for                        |                             |              |
|                                                                                                                                                                                                                                                                                                                                                                                                                                                           |                            |                             |              |
| Colors                                                                                                                                                                                                                                                                                                                                                                                                                                                    |                            |                             |              |
| 00 White 20 HygieneGlaze (an antibacterial ceramic glaze the provides almost indefinite effectiveness)                                                                                                                                                                                                                                                                                                                                                    | at                         |                             |              |
| Variant                                                                                                                                                                                                                                                                                                                                                                                                                                                   |                            |                             |              |
| •                                                                                                                                                                                                                                                                                                                                                                                                                                                         | 15 3/8" x 28" Inch         | 126 lb                      | 21215101     |
| Infobox                                                                                                                                                                                                                                                                                                                                                                                                                                                   |                            |                             |              |
| * Complies with following standards: ASME A112.19.2/CSA B                                                                                                                                                                                                                                                                                                                                                                                                 | 45.1 and ASME A112.19.14   | 4                           |              |
| Sanitary ceramics with the special WonderGliss surface finis time to come. When ordering WonderGliss please add a "1" as eleventh dig                                                                                                                                                                                                                                                                                                                     |                            | tractive-looking for a long |              |
| Mounting set for One-Piece and Two-Piece toilets, outlet 3/8 male thread, wall connection 1/2" - female thread, 1/2", Nor American version                                                                                                                                                                                                                                                                                                                | 3" -<br>-th 15" Inch       | 1.1 lb                      | 001431       |
| Suitable products                                                                                                                                                                                                                                                                                                                                                                                                                                         |                            |                             |              |
| SensoWash® Starck C shower-toilet seat for Happy D.2* reafront and oscillating wash, power actuated lid and seat, individual adjustment of water-, air- and seat surface temperature as well as nozzle position and jet strength, remcontrol included, with concealed connections, 2 individually programmable user profiles, night light, Quick release: easy seat unit removal and attachment, on / off-button, self-clear wand, 14 5/8" x 20 1/4" Inch | note 14 5/8" x 20 1/4" Inc | h                           | 610300       |
|                                                                                                                                                                                                                                                                                                                                                                                                                                                           |                            |                             |              |

All drawings contain the necessary measurements which are subject to standard tolerances. They are stated in inch & mm and are non-binding. Exact measurements, in particular for customized installation scenarios, can only be taken from the finished ceramic piece.