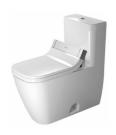

| One-Piece toilet for SensoWash®                                                                                                                                                                                                                                                                                                                                                                                                                           | Dimension                  | Weight                      | Order number |
|-----------------------------------------------------------------------------------------------------------------------------------------------------------------------------------------------------------------------------------------------------------------------------------------------------------------------------------------------------------------------------------------------------------------------------------------------------------|----------------------------|-----------------------------|--------------|
| only in combination with SensoWash, syphonic, 12" rough-in with dual flush piston valve, top flush, connecting elements sensoWash with concealed connections included, vertical ou cUPC® listed*, 1.32/0.92 gpf                                                                                                                                                                                                                                           | for                        |                             |              |
|                                                                                                                                                                                                                                                                                                                                                                                                                                                           |                            |                             |              |
| Colors                                                                                                                                                                                                                                                                                                                                                                                                                                                    |                            |                             |              |
| 00 White 20 HygieneGlaze (an antibacterial ceramic glaze the provides almost indefinite effectiveness)                                                                                                                                                                                                                                                                                                                                                    | at                         |                             |              |
| Variant                                                                                                                                                                                                                                                                                                                                                                                                                                                   |                            |                             |              |
| •                                                                                                                                                                                                                                                                                                                                                                                                                                                         | 15 3/8" x 28" Inch         | 126 lb                      | 21215101     |
| Infobox                                                                                                                                                                                                                                                                                                                                                                                                                                                   |                            |                             |              |
| * Complies with following standards: ASME A112.19.2/CSA B                                                                                                                                                                                                                                                                                                                                                                                                 | 45.1 and ASME A112.19.14   | 4                           |              |
| Sanitary ceramics with the special WonderGliss surface finis time to come. When ordering WonderGliss please add a "1" as eleventh dig                                                                                                                                                                                                                                                                                                                     |                            | tractive-looking for a long |              |
| Mounting set for One-Piece and Two-Piece toilets, outlet 3/8 male thread, wall connection 1/2" - female thread, 1/2", Nor American version                                                                                                                                                                                                                                                                                                                | 3" -<br>-th 15" Inch       | 1.1 lb                      | 001431       |
| Suitable products                                                                                                                                                                                                                                                                                                                                                                                                                                         |                            |                             |              |
| SensoWash® Starck C shower-toilet seat for Happy D.2* reafront and oscillating wash, power actuated lid and seat, individual adjustment of water-, air- and seat surface temperature as well as nozzle position and jet strength, remcontrol included, with concealed connections, 2 individually programmable user profiles, night light, Quick release: easy seat unit removal and attachment, on / off-button, self-clear wand, 14 5/8" x 20 1/4" Inch | note 14 5/8" x 20 1/4" Inc | h                           | 610300       |
|                                                                                                                                                                                                                                                                                                                                                                                                                                                           |                            |                             |              |