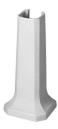

**SOURAVIT** 

| Pedestal                                                                                                         | Dimension              | Weight  | Order number |
|------------------------------------------------------------------------------------------------------------------|------------------------|---------|--------------|
| for washbasin # 043860                                                                                           |                        |         |              |
|                                                                                                                  |                        |         |              |
| Colors                                                                                                           |                        |         |              |
| 00 White                                                                                                         |                        |         |              |
|                                                                                                                  |                        |         |              |
| Variant                                                                                                          |                        |         |              |
|                                                                                                                  | 10 5/8" x 10" Inch     | 25.7 lb | 0857910000   |
|                                                                                                                  |                        |         |              |
| Suitable products                                                                                                |                        |         |              |
| Washbasin with overflow, cUPC listed, with tap platform, hardware included, wall-mounted, 23 5/8" x 16 1/8" Inch | 23 5/8" x 16 1/8" Inch | 1       | 043860       |
|                                                                                                                  |                        |         |              |