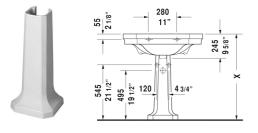

## |< 11 5/8" Inch >|

| Pedestal                                                                                                            | Dimension              | Weight  | Order number |
|---------------------------------------------------------------------------------------------------------------------|------------------------|---------|--------------|
| for washbasins # 043880 and 043870                                                                                  |                        |         |              |
| Colors                                                                                                              |                        |         |              |
| 00 White                                                                                                            |                        |         |              |
| Variant                                                                                                             |                        |         |              |
|                                                                                                                     | 11 5/8" x 11" Inch     | 29.7 lb | 0857900000   |
|                                                                                                                     |                        |         |              |
| Suitable products                                                                                                   |                        |         |              |
| Washbasin with overflow, with tap platform, hardware included, wall-mounted, 31 1/2" x 21 5/8" Inch                 | 31 1/2" x 21 5/8" Inch |         | 043880       |
| Washbasin with overflow, cUPC listed, with tap platform,<br>hardware included, wall-mounted, 27 1/2" x 19 5/8" Inch | 27 1/2" x 19 5/8" Inch |         | 043870       |
|                                                                                                                     |                        |         |              |

All drawings contain the necessary measurements which are subject to standard tolerances. They are stated in inch & mm and are nonbinding. Exact measurements, in particular for customized installation scenarios, can only be taken from the finished ceramic piece.