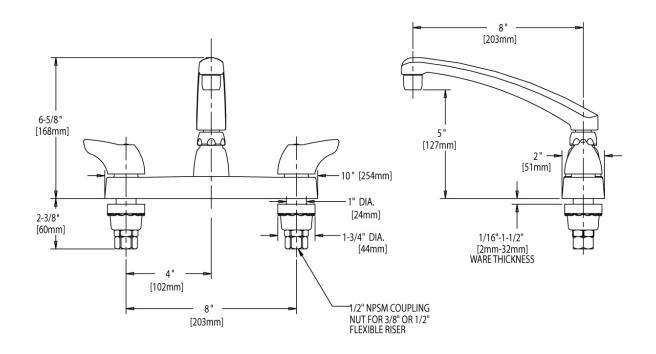

## **Features & Specifications**

- 8" Fixed Centers
- 8" L Type Swing Spout
- 2.2 GPM (8.3 L/min) Aerator
- 2" Vandal Proof Canopy Single Wing Handles
- Quaturn Compression Operating Cartridges
- 1/2" NPSM Supply Inlets and Coupling Nut for 3/8" or 1/2" Flexible Riser
- ECAST® design provides durable construction with total lead content equal to or less than 0.25% by weighted average
- CFNow! Item Ships in 3 Days

## **Architect/Engineer Specification**

Chicago Faucets No. 1100-ABCP, Sink Faucet for hot and cold water, deck-mounted with 8" fixed centers, chrome plated. L-Type swing spout, 8" center-to-center. 2.2 GPM (8.3 L/min) pressure compensating Softflo aerator. 2" metal, vandal-proof, canopy, single-wing handles with secured blue and red index buttons. Quaturn<sup>™</sup> rebuildable compression cartridge, opens and closes 90°, closes with water pressure, features square, tapered stem. 1/2" NPSM supply inlets and coupling nut for 3/8" or 1/2" flexible riser. ECAST® construction with less than 0.25% lead content by weighted average. This product meets ADA ANSI/ICC A117.1 requirements and is tested and certified to industry standards: ASME A112.18.1/CSA B125.1, Certified to NSF/ANSI 61, Section 9 by CSA, California Health and Safety Code 116875 (AB1953-2006), Vermont Bill S.152, and NSF/ANSI 372 Low Lead Content.