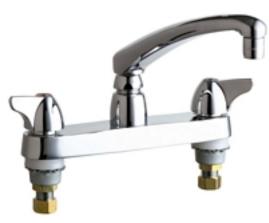

## **Product Type**

Deck Mounted 8" Fixed Centers Hot and Cold Water Sink Faucet

## **Features & Specifications**

- 8" Fixed Centers
- 8" L Type Swing Spout
- 2.2 GPM (8.3 L/min) Aerator
- 2" Vandal Proof Canopy Single Wing Handles
- Quaturn Compression Operating Cartridges
- 1/2" NPSM Supply Inlets and Coupling Nut for 3/8" or 1/2" Flexible Riser
- ECAST® design provides durable construction with total lead content equal to or less than 0.25% by weighted average
- CFNow! Item Ships in 3 Days