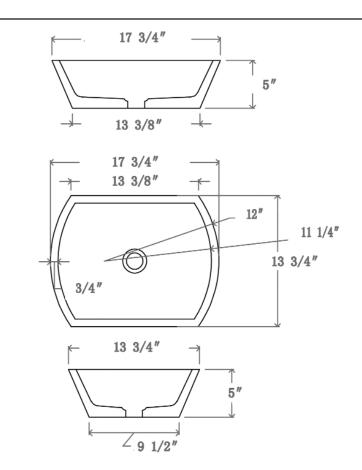

## MAYON ABOVE COUNTER MARBLE BASIN

Cat. No 7-742

| L: | 17-3/4" |
|----|---------|
| D: | 13-3/4" |
| H: | 5"      |

## Interior Dimensions

Basin interior:16" x 12"Basin depth:4"