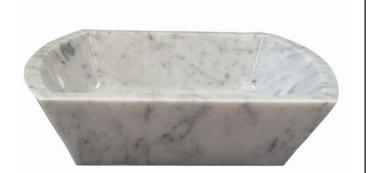

## MAYON ABOVE COUNTER MARBLE BASIN

Cat. No 7-742

| L: | 17-3/4" |
|----|---------|
| D: | 13-3/4" |
| H: | 5"      |

## Features:

- Constructed of Marble
- Polished interior and exterior
- ► No faucet hole
- ► No overflow
- ▶ Rim thickness 7/8"
- Accommodates drain 1-1/2"
- For use with grid drain #5601 or umbrella drain #UD701 (NOT INCLUDED)

## <u>Finish</u>

MPCA Polished Carrara Marble

Dimensions of fixture are nominal and may vary within the range of tolerances established by ASME Standard A112.19.2. Dimensions and specifications subject to change without notice.