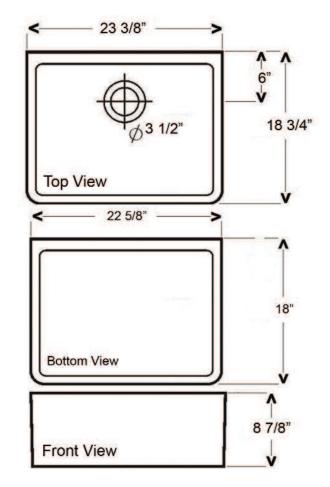

## <u>Colors:</u>

WH White BQ Bisque **Compliance Certification** Meets or exceeds the following specifications: ASME 112.19.9M for finr fire clay for durability.

- Top: 23 3/8"W x 18 3/4"D
- Base: 22 5/8"W x 18"D
- H: 87/8"

## Interior Dimensions:

| Тор:         | 21 1/2"W x 16 1/8"D |
|--------------|---------------------|
| Base:        | 20 7/8"W x 15 1/2"D |
| Basin Depth: | 7 1/2"              |

Dimensions of fixture are nominal and may vary within the range of tolerances established by ANSI Standard A112.19.2. Dimensions and specifications subject to change without notice.