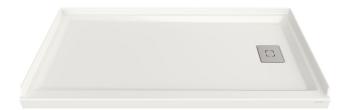

## 60" x 32" ACRYLIC SHOWER BASE

- A8002L-LHO Left Side Drain
- A8002L-RHO Right Side Drain

## **Product Features:**

- High gloss acrylic with fiberglass reinforcement
- Single threshold unit
- Integral 3-sided 1" tiling / water retention flange for easy installation
- Low 2-1/2" threshold for easy access
- Limited Lifetime warranty
- Drain not included

# Nominal Dimensions:

60" x 32" x 2-1/2" (1524 x 813 x 64mm)

### Shower Base Includes:

• Stainless Steel drain plate