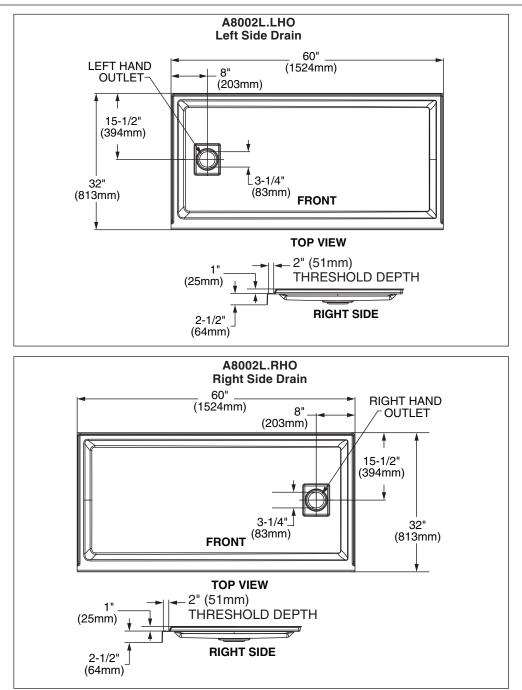

## 60" x 32" ACRYLIC SHOWER BASE

- A8002L-LHO Left Side Drain
- A8002L-RHO Right Side Drain

# Nominal Dimensions:

60" x 32" x 2-1/2" (1524 x 813 x 64mm)

## Meets or Exceeds the Following Specifications:

- CSA B45.5 / IAPMO Z124
- IAPMO R&T cUPC

SEE REVERSE SIDE FOR ROUGHING-IN DIMENSIONS

#### To Be Specified - Required:

□ Color: (specify American Standard fixture color)

A8002L-LHO

A8002L-RHO