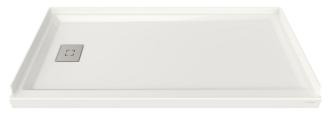

## 60" x 32" ACRYLIC SHOWER BASE

- A8002L-LHO Left Side Drain
- A8002L-RHO Right Side Drain

## **Product Features:**

- High gloss acrylic with fiberglass reinforcement
- Single threshold unit
- Integral 3-sided 1" tiling / water retention flange for easy installation
- Low 2-1/2" threshold for easy access
- Limited Lifetime warranty
- Drain not included

# Nominal Dimensions:

60" x 32" x 2-1/2" (1524 x 813 x 64mm)

### Shower Base Includes:

• Stainless Steel drain plate