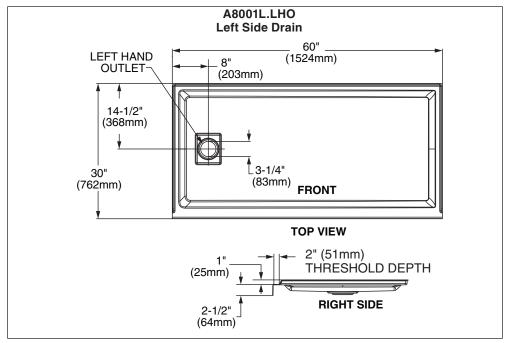

#### 60" x 30" ACRYLIC SHOWER BASE

- ☐ A8001L-LHO Left Side Drain
- ☐ **A8001L-RHO** Right Side Drain

#### **Nominal Dimensions:**

60" x 30" x 2-1/2" (1524 x 762 x 64mm)

## **Meets or Exceeds the Following Specifications:**

- CSA B45.5 / IAPMO Z124
- IAPMO R&T cUPC

A8001L-LHO

**A8001L-RHO** 

SEE REVERSE SIDE FOR ROUGHING-IN DIMENSIONS