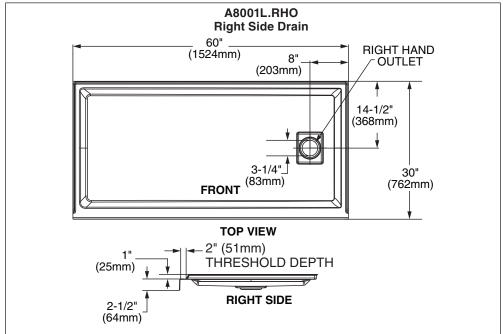

#### 60" x 30" ACRYLIC SHOWER BASE

- ☐ A8001L-LHO Left Side Drain
- ☐ **A8001L-RHO** Right Side Drain

#### **Nominal Dimensions:**

60" x 30" x 2-1/2" (1524 x 762 x 64mm)

## **Meets or Exceeds the Following Specifications:**

- CSA B45.5 / IAPMO Z124
- IAPMO R&T cUPC

A8001L-LHO

**A8001L-RHO** 

SEE REVERSE SIDE FOR ROUGHING-IN DIMENSIONS